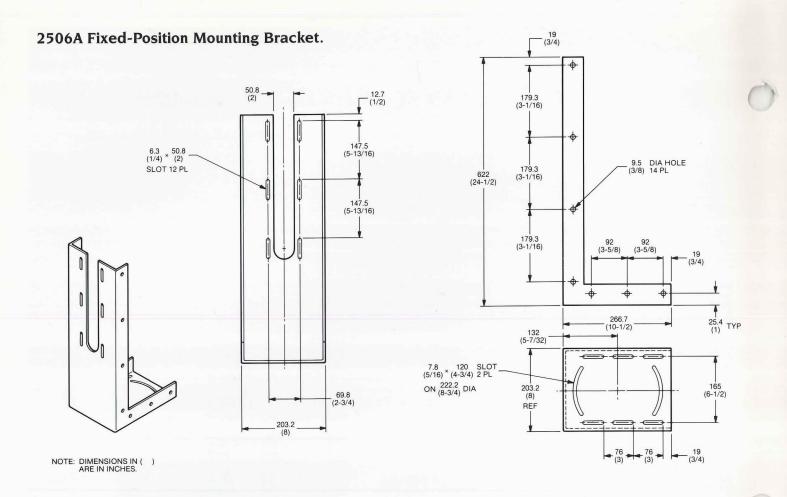

**2506A Fixed-Position Mounting Bracket.** The 2506A is designed for use with the 2360 Series horns in JBL theater systems, as well as in other applications requiring horn mounting on a flat surface.

**2507 Three-Way Adjustable Position Mounting Bracket.** The 2507 is a two-piece system designed for use with the 2344 Bi-Radial<sup>™</sup> and 2370A Flat-Front Bi-Radial Horns in applications requiring horn mounting to a flat surface. Multiple slots in both the outer and inner frames of the bracket allow horn aiming and rotation in three planes.