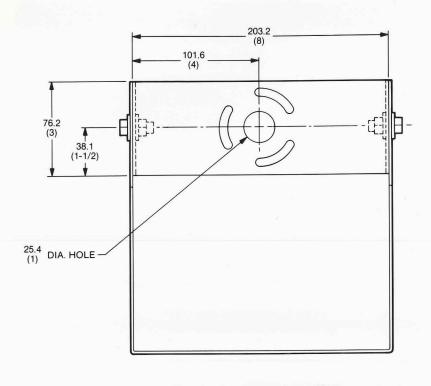

**2508A Fixed-Position Mounting Bracket.** The 2508A is designed for use with the 2344A, the 2370A, and the 2380 Series Bi Radial horns in applications requiring horn mounting on a flat surface. Multiple mounting holes permit horn rotation about the throat axis in 15° increments.

## 2508A Fixed-Position Mounting Bracket.