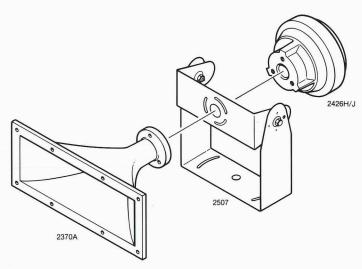

2506A, 2507 2508A, 2509

## HORN/COMPRESSION DRIVER MOUNTING SYSTEMS

The 2500 Series Professional Mounting Brackets are designed to facilitate easy installation and quick adjustability in a variety of applications. Each model in the 2500 Series is manufactured of rugged 1/8" steel (1/16" for the 2507) and finished in matte black.