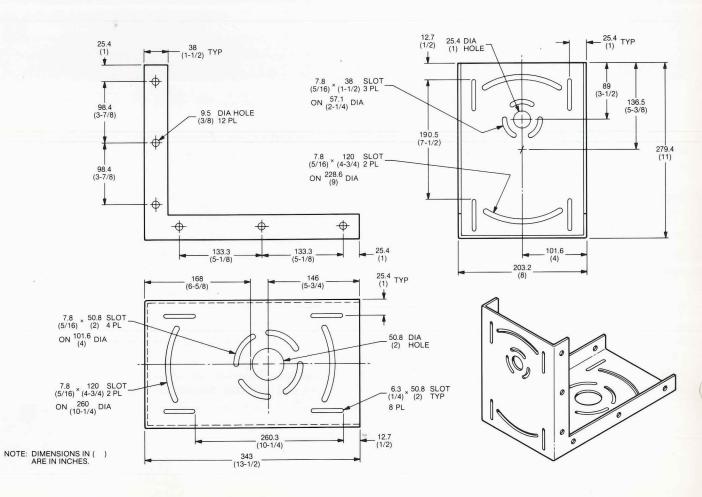

**2508A Fixed-Position Mounting Bracket.** The 2508A is designed for use with the 2344A, the 2370A, and the 2380 Series Bi Radial horns in applications requiring horn mounting on a flat surface. Multiple mounting holes permit horn rotation about the throat axis in 15° increments.

## 2508A Fixed-Position Mounting Bracket.