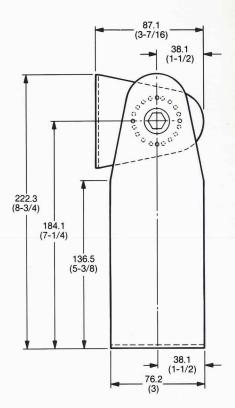

## 2508A Fixed-Position Mounting Bracket.

**2508A Fixed-Position Mounting Bracket.** The 2508A is designed for use with the 2344A, the 2370A, and the 2380 Series Bi Radial horns in applications requiring horn mounting on a flat surface. Multiple mounting holes permit horn rotation about the throat axis in 15° increments.