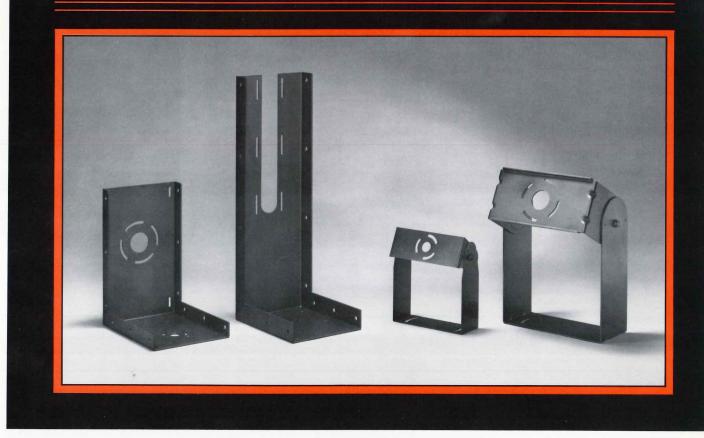

2506A, 2507 2508A, 2509

## HORN/COMPRESSION DRIVER MOUNTING SYSTEMS

The 2500 Series Professional Mounting Brackets are designed to facilitate easy installation and quick adjustability in a variety of applications. Each model in the 2500 Series is manufactured of rugged 1/8" steel (1/16" for the 2507) and finished in matte black.