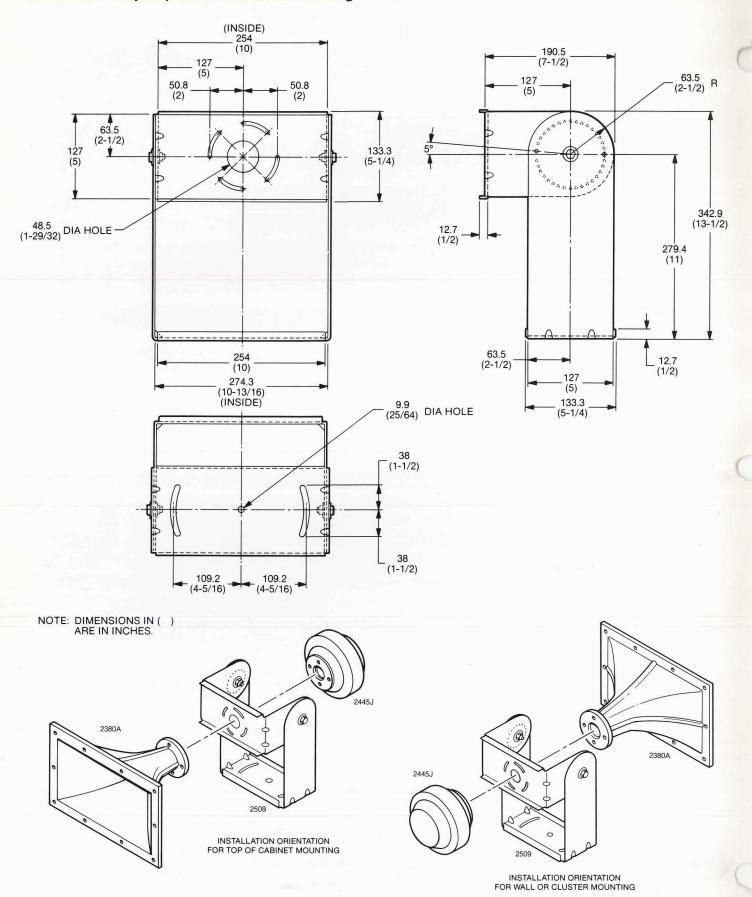

## 2509 Three-Way Adjustable-Position Mounting Bracket.

**2509** Three-Way Adjustable-Position Mounting Bracket. The 2509 is a two-piece system designed for use with the 2360 and 2380 Series Bi-Radial Horns in applications requiring horn mounting to a flat surface. Multiple slots in both the outer and inner frames of the bracket allow horn aiming and rotation in three planes.