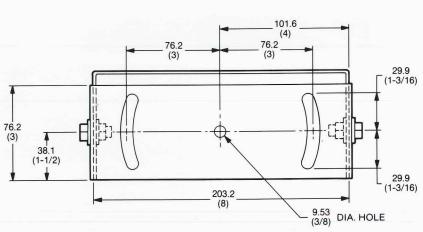

## 2507 Three-Way Adjustable Position Mounting Bracket.

NOTE: DIMENSIONS IN ( ) ARE IN INCHES.

INSTALLATION ORIENTATION

**2506A Fixed-Position Mounting Bracket.** The 2506A is designed for use with the 2360 Series horns in JBL theater systems, as well as in other applications requiring horn mounting on a flat surface.

**2507 Three-Way Adjustable Position Mounting Bracket.** The 2507 is a two-piece system designed for use with the 2344 Bi-Radial<sup>™</sup> and 2370A Flat-Front Bi-Radial Horns in applications requiring horn mounting to a flat surface. Multiple slots in both the outer and inner frames of the bracket allow horn aiming and rotation in three planes.