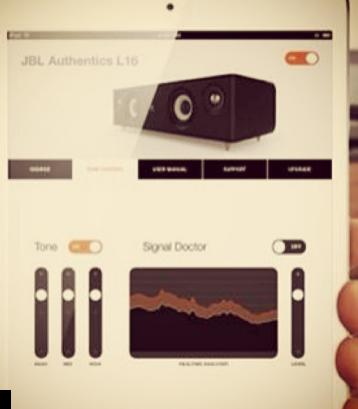

P

in a quality you have never heard on a wireless speaker

JBL Authentics L15

..... Contraction in the local distribution of the Signal Doctor

Tone

with Clari-Fi, repairing compressed music in real time

using our 60 years of experience in speaker technology

## JBL Authentics L16

Ultimate Wireless Sound

real walnut wooden enclosure

3 Way Speakers

300 Watts