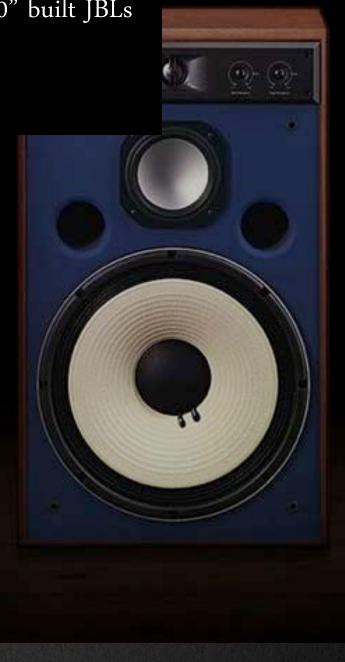

## JBL Authentics L8

Grown up Audio & Style

high gloss black wooden enclosure

2 Way Speakers

120 Watts

## JBL Authentics L16

Ultimate Wireless Sound

real walnut wooden enclosure

3 Way Speakers

300 Watts