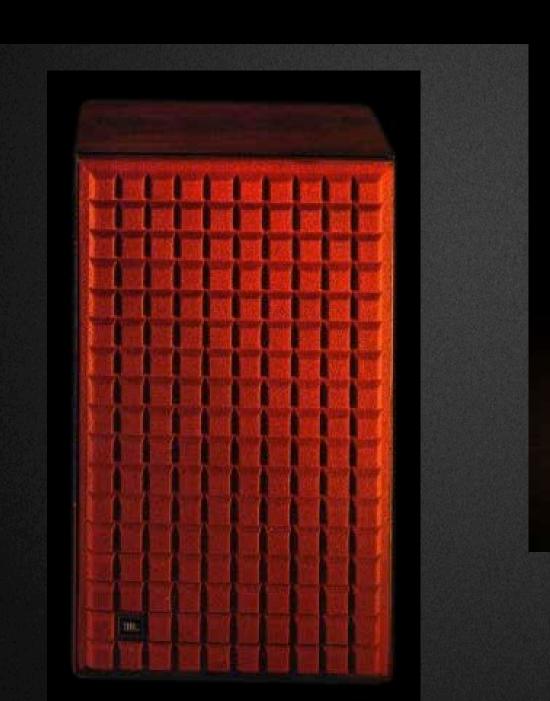

JBL has brought authentic sound to the world for decades

at legendary concerts like Woodstock

JBL sound has tied people to their chairs

at millions of homes

1970s monitor speakers like legendary model "L100" built JBLs reputation for authentic sound and look

1.2

taking design clues from legendary JBL L100

and merge it with latest wireless technology

\*