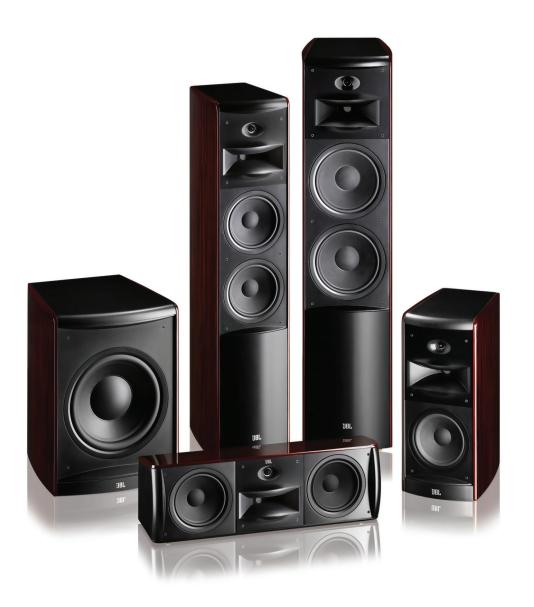

## JBL® Performance LS Series Speakers

The JBL LS Series builds on the 60-year JBL legacy and the technologies introduced in the JBL Project speakers — Array, K2 S9900 and the awesome Everest DD66000. True compression drivers and signature Bi-Radial<sup>®</sup> horns provide loud, clear, uncolored sound in beautiful form-factors, ideal for either two-channel or home theater applications.

## Features

- · Effortless high-output capability without distortion or dynamic compression
- · Real wood veneer cabinets with extraordinary gloss-lacquered Streak-Ebony Mahogany finish
- Polyplas™ pure-pulp cone woofers with heat-resistant Kapton® voice coil formers, vented neodymium motor systems and cast aluminum frames
- Bi-Radial® constant directivity high frequency horn with true JBL compression driver and titanium diaphragm
- Constant directivity UHF ring radiator featuring unified diaphragm, surround and voice coil superstructure construction

| LS40                                                                                          | LS60                                                                                                                                                                                                                                                                                                                                                                                                                     | LS80                                                                                                                                                                                                                                                                                                                                                                                                                                                                                                                                                                                                                                                                                                                                                                                                                                                                                       | LS Center                                                                                                                                                                                                                                                                                                                                                                                                                                                                                                                                                                                                                                                                                                                                                                                                                                                                                                                                                                                                             |
|-----------------------------------------------------------------------------------------------|--------------------------------------------------------------------------------------------------------------------------------------------------------------------------------------------------------------------------------------------------------------------------------------------------------------------------------------------------------------------------------------------------------------------------|--------------------------------------------------------------------------------------------------------------------------------------------------------------------------------------------------------------------------------------------------------------------------------------------------------------------------------------------------------------------------------------------------------------------------------------------------------------------------------------------------------------------------------------------------------------------------------------------------------------------------------------------------------------------------------------------------------------------------------------------------------------------------------------------------------------------------------------------------------------------------------------------|-----------------------------------------------------------------------------------------------------------------------------------------------------------------------------------------------------------------------------------------------------------------------------------------------------------------------------------------------------------------------------------------------------------------------------------------------------------------------------------------------------------------------------------------------------------------------------------------------------------------------------------------------------------------------------------------------------------------------------------------------------------------------------------------------------------------------------------------------------------------------------------------------------------------------------------------------------------------------------------------------------------------------|
| 50Hz – 38kHz                                                                                  | 48Hz – 38kHz                                                                                                                                                                                                                                                                                                                                                                                                             | 46Hz – 38kHz                                                                                                                                                                                                                                                                                                                                                                                                                                                                                                                                                                                                                                                                                                                                                                                                                                                                               | 85Hz – 38kHz                                                                                                                                                                                                                                                                                                                                                                                                                                                                                                                                                                                                                                                                                                                                                                                                                                                                                                                                                                                                          |
| 150W                                                                                          | 150W                                                                                                                                                                                                                                                                                                                                                                                                                     | 200W                                                                                                                                                                                                                                                                                                                                                                                                                                                                                                                                                                                                                                                                                                                                                                                                                                                                                       | 150W                                                                                                                                                                                                                                                                                                                                                                                                                                                                                                                                                                                                                                                                                                                                                                                                                                                                                                                                                                                                                  |
| 75W/300W                                                                                      | 75W/300W                                                                                                                                                                                                                                                                                                                                                                                                                 | 100W/400W                                                                                                                                                                                                                                                                                                                                                                                                                                                                                                                                                                                                                                                                                                                                                                                                                                                                                  | 75W/300W                                                                                                                                                                                                                                                                                                                                                                                                                                                                                                                                                                                                                                                                                                                                                                                                                                                                                                                                                                                                              |
| 87dB                                                                                          | 87dB                                                                                                                                                                                                                                                                                                                                                                                                                     | 90dB                                                                                                                                                                                                                                                                                                                                                                                                                                                                                                                                                                                                                                                                                                                                                                                                                                                                                       | 88 dB                                                                                                                                                                                                                                                                                                                                                                                                                                                                                                                                                                                                                                                                                                                                                                                                                                                                                                                                                                                                                 |
| 6 Ohms                                                                                        | 6 Ohms                                                                                                                                                                                                                                                                                                                                                                                                                   | 6 Ohms                                                                                                                                                                                                                                                                                                                                                                                                                                                                                                                                                                                                                                                                                                                                                                                                                                                                                     | 6 Ohms                                                                                                                                                                                                                                                                                                                                                                                                                                                                                                                                                                                                                                                                                                                                                                                                                                                                                                                                                                                                                |
| 2.6kHz – 24dB/octave;<br>7kHz – 24dB/octave                                                   | 400Hz – 6dB/octave;<br>2kHz, 8kHz –<br>24dB/octave                                                                                                                                                                                                                                                                                                                                                                       | 400Hz – 6dB/octave;<br>2.5kHz, 8kHz –<br>24dB/octave                                                                                                                                                                                                                                                                                                                                                                                                                                                                                                                                                                                                                                                                                                                                                                                                                                       | 2.5kHz – 24dB/octave;<br>9kHz – 24dB/octave                                                                                                                                                                                                                                                                                                                                                                                                                                                                                                                                                                                                                                                                                                                                                                                                                                                                                                                                                                           |
| 165mm (6-1/2") with cast-aluminum frames                                                      | Dual 165mm (6-1/2")<br>PolyPlas™, shielded                                                                                                                                                                                                                                                                                                                                                                               | Dual 200mm (8")<br>PolyPlas™, shielded                                                                                                                                                                                                                                                                                                                                                                                                                                                                                                                                                                                                                                                                                                                                                                                                                                                     | Dual 165mm (6-1/2")<br>PolyPlas™, shielded                                                                                                                                                                                                                                                                                                                                                                                                                                                                                                                                                                                                                                                                                                                                                                                                                                                                                                                                                                            |
| 50mm (2") Pure-<br>titanium compression<br>driver; Bi-Radial® horn                            | 50mm (2") Pure-<br>titanium compression<br>driver; Bi-Radial® horn                                                                                                                                                                                                                                                                                                                                                       | 50mm (2") Pure-<br>titanium compression<br>driver; Bi-Radial® horn                                                                                                                                                                                                                                                                                                                                                                                                                                                                                                                                                                                                                                                                                                                                                                                                                         | 50mm (2") Pure-<br>titanium compression driver,<br>shielded; Bi-Radial® horn                                                                                                                                                                                                                                                                                                                                                                                                                                                                                                                                                                                                                                                                                                                                                                                                                                                                                                                                          |
| 19mm (3/4") Polyester<br>-film ring radiator;<br>neodymium magnet;<br>EOS waveguide           | 19mm (3/4") Polyester<br>-film ring radiator<br>neodymium magnet;<br>EOS waveguide                                                                                                                                                                                                                                                                                                                                       | 19mm (3/4")<br>Polyester-film ring<br>radiator neodymium<br>magnet; EOS waveguide                                                                                                                                                                                                                                                                                                                                                                                                                                                                                                                                                                                                                                                                                                                                                                                                          | 19mm (3/4")<br>Polyester-film ring<br>radiator neodymium<br>magnet; EOS waveguide                                                                                                                                                                                                                                                                                                                                                                                                                                                                                                                                                                                                                                                                                                                                                                                                                                                                                                                                     |
| 499mm x 222mm<br>x 343mm<br>(19-5/8" x 8-3/4"<br>x 13-1/2")                                   | 1017mm x 222mm<br>x 343mm<br>(40" x 8-3/4"<br>x 13-1/2")                                                                                                                                                                                                                                                                                                                                                                 | 1117mm x 259mm<br>x 418mm<br>(44" x 10-3/16"<br>x 16-1/2")                                                                                                                                                                                                                                                                                                                                                                                                                                                                                                                                                                                                                                                                                                                                                                                                                                 | 230mm x 672mm<br>x 235mm<br>(9" x 26-1/2"x 9-1/4")                                                                                                                                                                                                                                                                                                                                                                                                                                                                                                                                                                                                                                                                                                                                                                                                                                                                                                                                                                    |
| 13.5kg (29.8 lb)                                                                              | 26.6kg (58.6 lb)                                                                                                                                                                                                                                                                                                                                                                                                         | 35.6kg (78.5 lb)                                                                                                                                                                                                                                                                                                                                                                                                                                                                                                                                                                                                                                                                                                                                                                                                                                                                           | 14.4kg (31.7 lb)                                                                                                                                                                                                                                                                                                                                                                                                                                                                                                                                                                                                                                                                                                                                                                                                                                                                                                                                                                                                      |
|                                                                                               |                                                                                                                                                                                                                                                                                                                                                                                                                          |                                                                                                                                                                                                                                                                                                                                                                                                                                                                                                                                                                                                                                                                                                                                                                                                                                                                                            |                                                                                                                                                                                                                                                                                                                                                                                                                                                                                                                                                                                                                                                                                                                                                                                                                                                                                                                                                                                                                       |
|                                                                                               | LS120                                                                                                                                                                                                                                                                                                                                                                                                                    |                                                                                                                                                                                                                                                                                                                                                                                                                                                                                                                                                                                                                                                                                                                                                                                                                                                                                            |                                                                                                                                                                                                                                                                                                                                                                                                                                                                                                                                                                                                                                                                                                                                                                                                                                                                                                                                                                                                                       |
|                                                                                               | 25Hz – 150Hz                                                                                                                                                                                                                                                                                                                                                                                                             |                                                                                                                                                                                                                                                                                                                                                                                                                                                                                                                                                                                                                                                                                                                                                                                                                                                                                            |                                                                                                                                                                                                                                                                                                                                                                                                                                                                                                                                                                                                                                                                                                                                                                                                                                                                                                                                                                                                                       |
|                                                                                               | 400 Watts                                                                                                                                                                                                                                                                                                                                                                                                                |                                                                                                                                                                                                                                                                                                                                                                                                                                                                                                                                                                                                                                                                                                                                                                                                                                                                                            |                                                                                                                                                                                                                                                                                                                                                                                                                                                                                                                                                                                                                                                                                                                                                                                                                                                                                                                                                                                                                       |
| Amplifier Peak Dynamic Power†: 700 Watts                                                      |                                                                                                                                                                                                                                                                                                                                                                                                                          |                                                                                                                                                                                                                                                                                                                                                                                                                                                                                                                                                                                                                                                                                                                                                                                                                                                                                            |                                                                                                                                                                                                                                                                                                                                                                                                                                                                                                                                                                                                                                                                                                                                                                                                                                                                                                                                                                                                                       |
|                                                                                               | 50Hz – 150Hz; 24dB/octave, continuously adjustable                                                                                                                                                                                                                                                                                                                                                                       |                                                                                                                                                                                                                                                                                                                                                                                                                                                                                                                                                                                                                                                                                                                                                                                                                                                                                            |                                                                                                                                                                                                                                                                                                                                                                                                                                                                                                                                                                                                                                                                                                                                                                                                                                                                                                                                                                                                                       |
|                                                                                               | 12" (300mm) PolyPlas™                                                                                                                                                                                                                                                                                                                                                                                                    |                                                                                                                                                                                                                                                                                                                                                                                                                                                                                                                                                                                                                                                                                                                                                                                                                                                                                            |                                                                                                                                                                                                                                                                                                                                                                                                                                                                                                                                                                                                                                                                                                                                                                                                                                                                                                                                                                                                                       |
| Dimensions (H x W x D) (enclosure only): 19-7/16" x 14-3/4" x 16-3/4" (493mm x 375mm x 425mm) |                                                                                                                                                                                                                                                                                                                                                                                                                          |                                                                                                                                                                                                                                                                                                                                                                                                                                                                                                                                                                                                                                                                                                                                                                                                                                                                                            |                                                                                                                                                                                                                                                                                                                                                                                                                                                                                                                                                                                                                                                                                                                                                                                                                                                                                                                                                                                                                       |
|                                                                                               | 50Hz – 38kHz<br>150W<br>75W/300W<br>87dB<br>6 Ohms<br>2.6kHz – 24dB/octave;<br>7kHz – 24dB/octave;<br>7kHz – 24dB/octave;<br>165mm (6-1/2") with<br>cast-aluminum frames<br>50mm (2") Pure-<br>titanium compression<br>driver; Bi-Radial® horn<br>19mm (3/4") Polyester<br>-film ring radiator;<br>neodymium magnet;<br>EOS waveguide<br>499mm x 222mm<br>x 343mm<br>(19-5/8" x 8-3/4"<br>x 13-1/2")<br>13.5kg (29.8 lb) | 50Hz - 38kHz 48Hz - 38kHz   150W 150W   75W/300W 75W/300W   87dB 87dB   6 Ohms 6 Ohms   2.6kHz - 24dB/octave; 400Hz - 6dB/octave;   7kHz - 24dB/octave; 400Hz - 6dB/octave;   2.6kHz - 24dB/octave; 400Hz - 6dB/octave;   2.6kHz - 24dB/octave; 400Hz - 6dB/octave;   165mm (6-1/2") with cast-aluminum frames Dual 165mm (6-1/2")   165mm (0 - 1/2") with cast-aluminum frames 50mm (2") Pure-titanium compression driver; Bi-Radial® horn   19mm (3/4") Polyester -film ring radiator; neodymium magnet; EOS waveguide 19mm (3/4") Polyester -film ring radiator   -19mm (3/4") Polyester -film ring radiator -film ring radiator   -804ymium magnet; EOS waveguide 1017mm x 222mm x 343mm x 343mm (19-5/8" x 8-3/4" x 13-1/2")   13.5kg (29.8 lb) 26.6kg (58.6 lb)   LS120   25Hz - 150Hz   400 Watts 400 Watts   wer†: 700 Watts   50Hz - 150Hz; 24dB/octave 50Hz - 150Hz; 24dB/octave | LTT LTT LTT   50Hz - 38kHz 48Hz - 38kHz 46Hz - 38kHz   150W 150W 200W   75W/300W 75W/300W 100W/400W   87dB 87dB 90dB   6 Ohms 6 Ohms 6 Ohms   2.6kHz - 24dB/octave; 400Hz - 6dB/octave; 400Hz - 6dB/octave;   2kHz, 8kHz - 24dB/octave 400Hz - 6dB/octave;   2kHz, 8kHz - 24dB/octave 44B/octave   165mm (6-1/2") with cast-aluminum trames Dual 165mm (6-1/2") Pute-titanium compression driver; Bi-Radial* horn 50mm (2") Pure-titanium compression driver; Bi-Radial* horn   19mm (3/4") Polyester -film ring radiator neodymium magnet; EOS waveguide 19mm (3/4") Polyester -film ring radiator neodymium magnet; EOS waveguide 19mm (3/4") Polyester -film ring radiator neodymium magnet; EOS waveguide 1117mm x 259mm x 343mm x 343mm x 343mm x 343mm x 418mm x 418mm x 418mm x 418mm x 418mm x 10-3/16" x 13-1/2")   13.5kg (29.8 lb) 26.6kg (58.6 lb) 35.6kg (78.5 lb)   13.5kg (29.8 lb) 26.6kg (58.6 lb) 35.6kg (78.5 lb)   wer†: 700 Watts 100 Watts   wer†: 700 Watts 12" (300mm) PolyPlas <sup>TM</sup> |