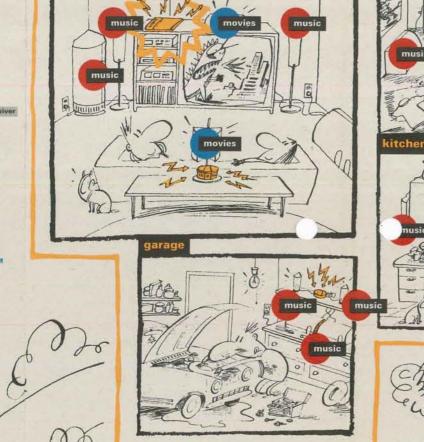

## imeShift.BandWidth.ChannelSurf.Fiber.SurroundSound.SenseAround. Array for HollyWood.

SoundEffects movie sound products will energize nearly any home theater by adding enormous high fidelity sound to your existing media mix. Let SoundEffects prodents lift you to the next management sound plateau.

SoundEffects products

This center channel speaker shares dentical voicing with the stereo speakers in Music 1 for seamless home

theater sound.

Movies ] One center channel speaker Two surround speakers

CO-quality signals broadcast from the SoundEffects transmitter pass through furniture (for easy to install

living room

The SoundEffects

RF transmitter and RF receiver can link

system to a second

virtually anywhere

in your home, and power the signal

the signal from

speaker system