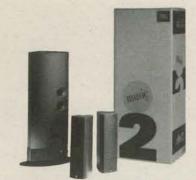

with a 50 watt

amplifier.

your primary

Magic V One RF transmitter One RF receiver **One Power50 amplifier** 

Music 2 Two satellite speakers One 100W powered subwoofer One WireManager™ Speaker wire

edroo

Movies 2 One center channel speaker Two satellite speakers