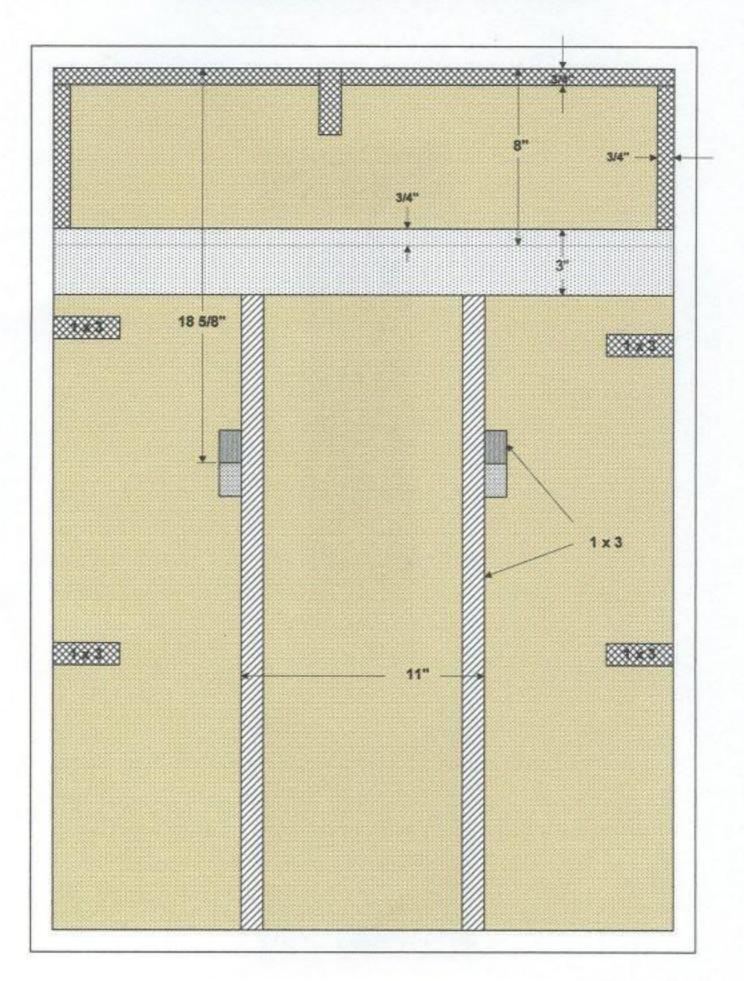

### **4345 GRILLE FRAME DETAIL**

BASE FRAME IS 5/8" PARTICLE BOARD. CORNER AND SIDE STANDOFFS ARE PINE OR FIR.

#### **GRILLE FRAME MATERIALS**

BASE TEMPLATE IS 5/8" PARTICLE BOARD. ALL STANDOFFS ARE PINE. TOP RAILS ARE PINE ALSO. ALL JOINTS ARE GLUED AND BRAD NAILED.

**GRILLE FRAME - END VIEW** 