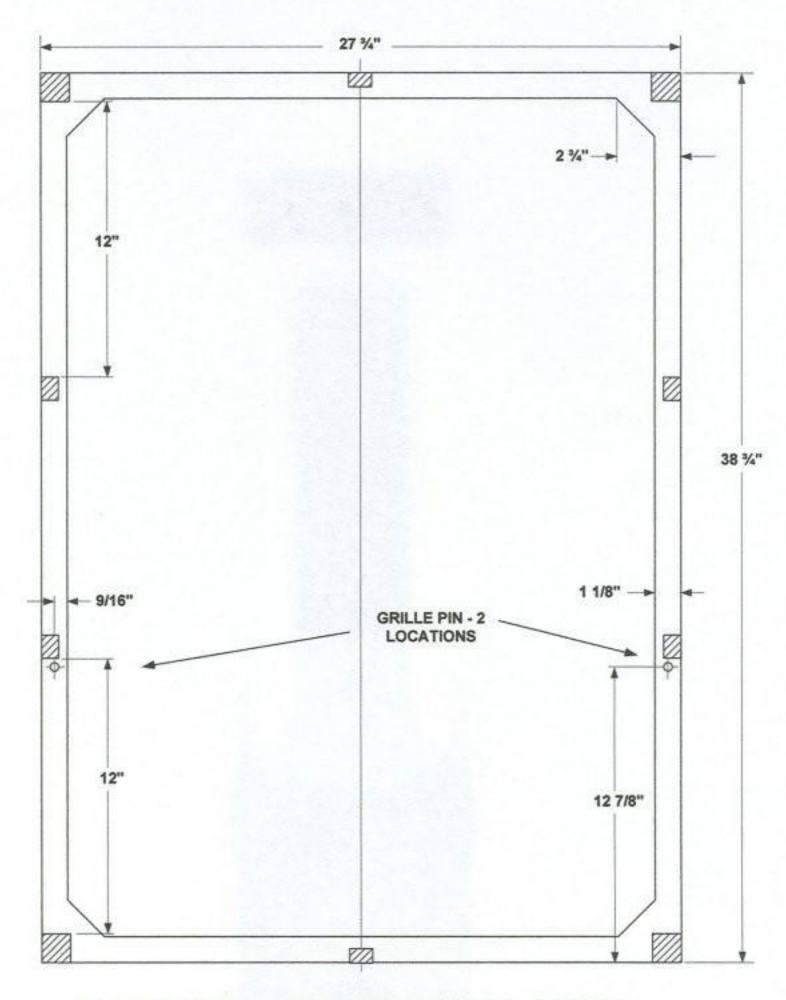

### **4345 GRILLE FRAME DETAIL**

BASE FRAME IS 5/8" PARTICLE BOARD. CORNER AND SIDE STANDOFFS ARE PINE OR FIR.