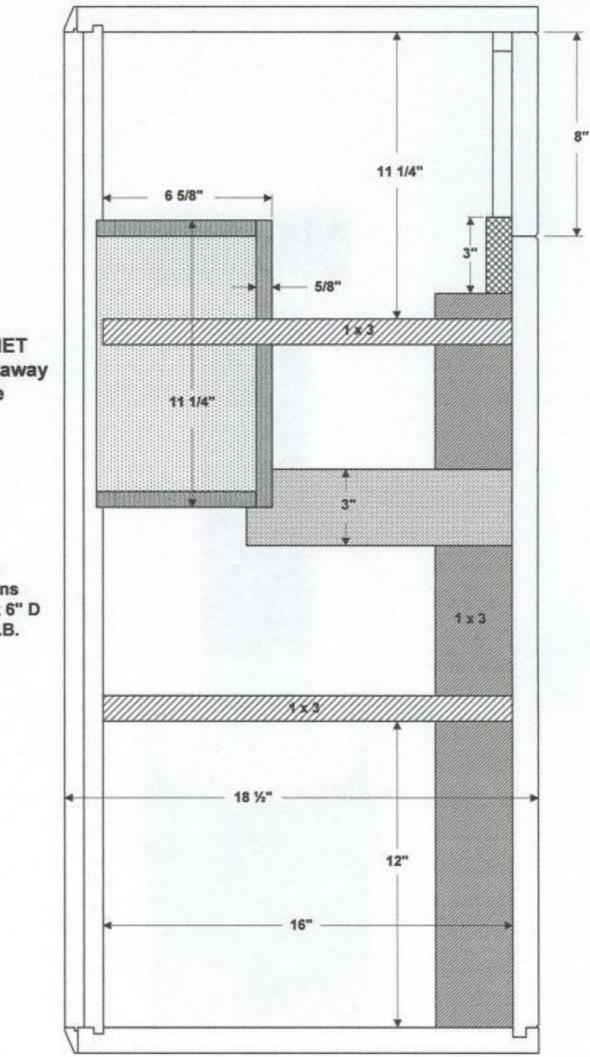

# 4345 BRACING DETAIL - REAR VIEW - BACK REMOVED

4345 LEFT CABINET Right Side Cutaway Layer One

Mid-Base Box Inside Dimensions 14 1/2" W x 10" H x 6" D all pieces 5/8" P.B.