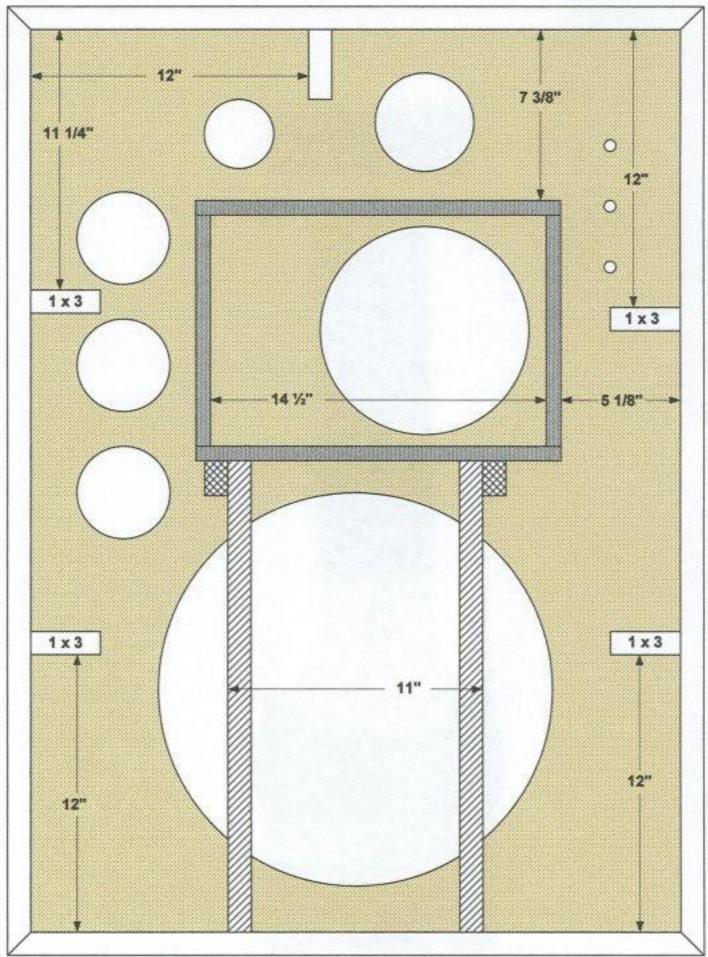

# 4345 BRACING DETAIL#1 - FRONT VIEW

4345 BRACING DETAIL #2 - FRONT VIEW

# 4345 BRACING DETAIL - REAR VIEW - BACK REMOVED

4345 LEFT CABINET Right Side Cutaway Layer One

Mid-Base Box Inside Dimensions 14 1/2" W x 10" H x 6" D all pieces 5/8" P.B.