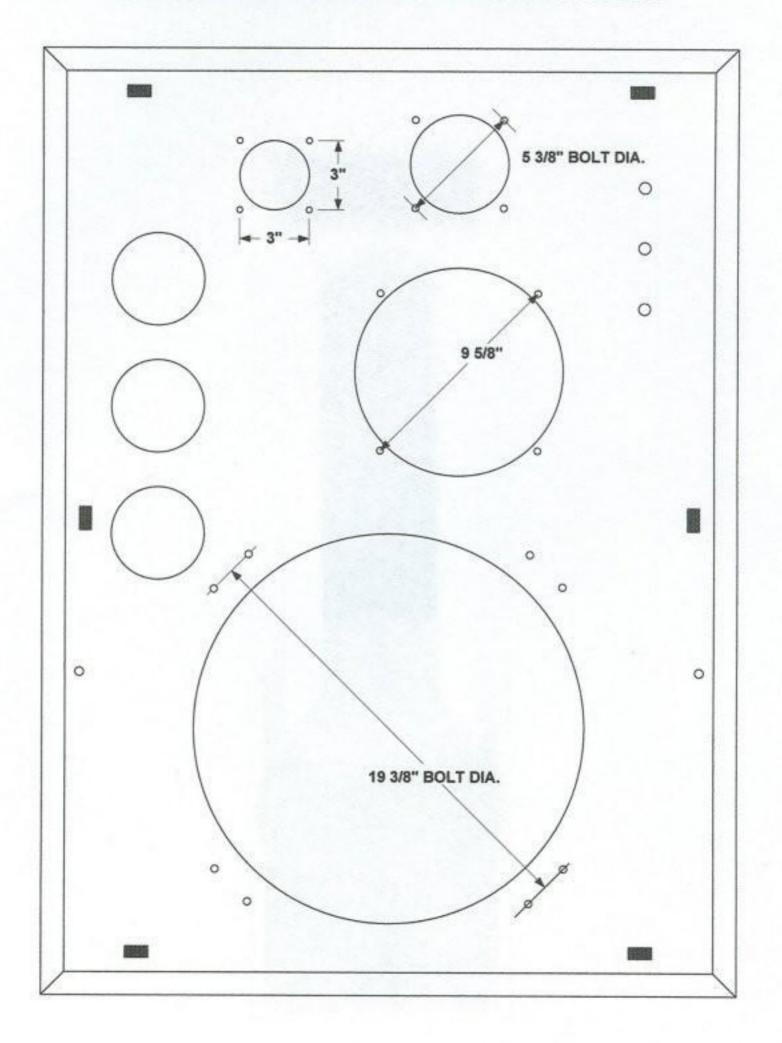

#### 4345 BAFFLE - DETAIL #1



# 4345 BRACING DETAIL#1 - FRONT VIEW



4345 BRACING DETAIL #2 - FRONT VIEW



# 4345 BRACING DETAIL - REAR VIEW - BACK REMOVED





4345 LEFT CABINET Right Side Cutaway Layer One

Mid-Base Box Inside Dimensions 14 1/2" W x 10" H x 6" D all pieces 5/8" P.B.



### **4345 CABINET REAR**





## 4345 BAFFLE VELCRO TABS AND GRILLE PINS



## **4345 BAFFLE - COMPONENT MOUNTING HOLES**



### **4345 GRILLE FRAME DETAIL**



BASE FRAME IS 5/8" PARTICLE BOARD. CORNER AND SIDE STANDOFFS ARE PINE OR FIR.

# 4345 GRILLE FRAME - TOP RAILS AND CROSS SUPPORT



#### **GRILLE FRAME MATERIALS**

BASE TEMPLATE IS 5/8" PARTICLE BOARD. ALL STANDOFFS ARE PINE. TOP RAILS ARE PINE ALSO. ALL JOINTS ARE GLUED AND BRAD NAILED.

**GRILLE FRAME - END VIEW** 



#### **GRILLE FRAME - SIDE VIEW**



4345 Misc. Details