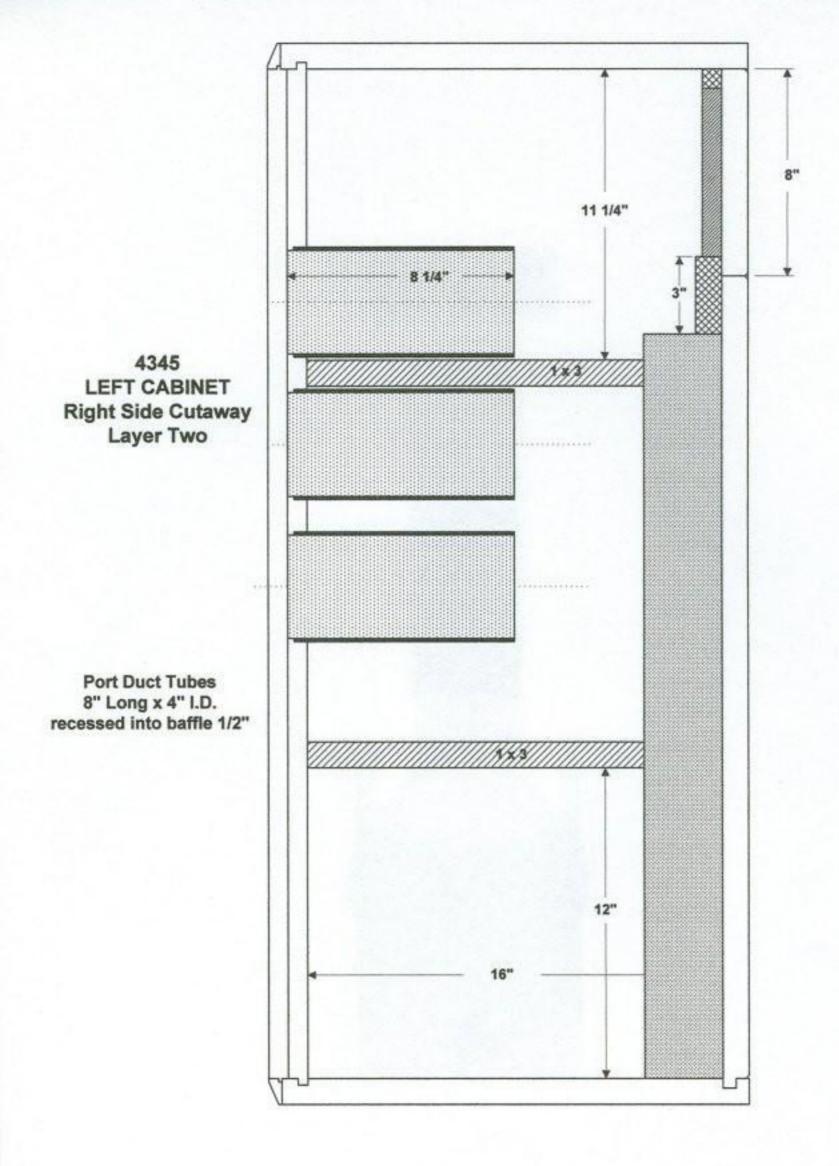

# 4345 BRACING DETAIL - REAR VIEW - BACK REMOVED

4345 LEFT CABINET Right Side Cutaway Layer One

Mid-Base Box Inside Dimensions 14 1/2" W x 10" H x 6" D all pieces 5/8" P.B.