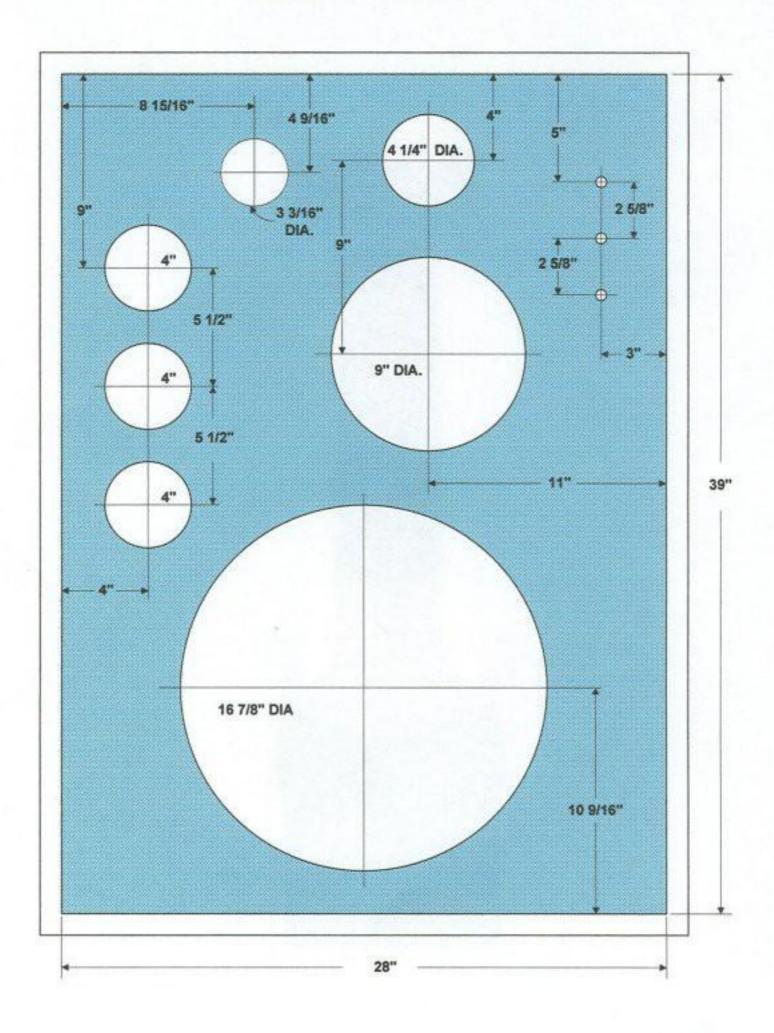

#### 4345 BAFFLE - DETAIL #1



# 4345 BRACING DETAIL#1 - FRONT VIEW



4345 BRACING DETAIL #2 - FRONT VIEW



# 4345 BRACING DETAIL - REAR VIEW - BACK REMOVED





4345 LEFT CABINET Right Side Cutaway Layer One

Mid-Base Box Inside Dimensions 14 1/2" W x 10" H x 6" D all pieces 5/8" P.B.



### **4345 CABINET REAR**





## 4345 BAFFLE VELCRO TABS AND GRILLE PINS



## **4345 BAFFLE - COMPONENT MOUNTING HOLES**



### **4345 GRILLE FRAME DETAIL**



BASE FRAME IS 5/8" PARTICLE BOARD. CORNER AND SIDE STANDOFFS ARE PINE OR FIR.

# 4345 GRILLE FRAME - TOP RAILS AND CROSS SUPPORT



#### **GRILLE FRAME MATERIALS**

BASE TEMPLATE IS 5/8" PARTICLE BOARD. ALL STANDOFFS ARE PINE. TOP RAILS ARE PINE ALSO. ALL JOINTS ARE GLUED AND BRAD NAILED.

**GRILLE FRAME - END VIEW** 



#### **GRILLE FRAME - SIDE VIEW**



4345 Misc. Deta