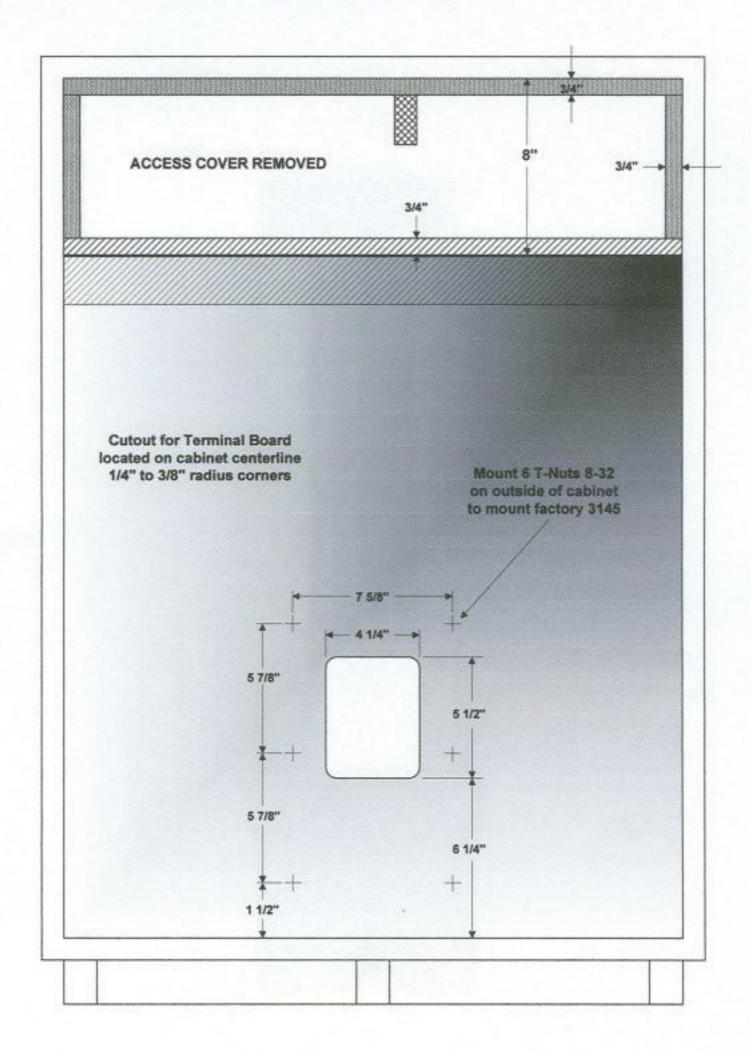

#### 4345 BAFFLE - DETAIL #1



# 4345 BRACING DETAIL#1 - FRONT VIEW



4345 BRACING DETAIL #2 - FRONT VIEW



# 4345 BRACING DETAIL - REAR VIEW - BACK REMOVED





4345 LEFT CABINET Right Side Cutaway Layer One

Mid-Base Box Inside Dimensions 14 1/2" W x 10" H x 6" D all pieces 5/8" P.B.



### **4345 CABINET REAR**





## 4345 BAFFLE VELCRO TABS AND GRILLE PINS



## **4345 BAFFLE - COMPONENT MOUNTING HOLES**



### **4345 GRILLE FRAME DETAIL**



BASE FRAME IS 5/8" PARTICLE BOARD. CORNER AND SIDE STANDOFFS ARE PINE OR FIR.

# 4345 GRILLE FRAME - TOP RAILS AND CROSS SUPPORT



#### **GRILLE FRAME MATERIALS**

BASE TEMPLATE IS 5/8" PARTICLE BOARD. ALL STANDOFFS ARE PINE. TOP RAILS ARE PINE ALSO. ALL JOINTS ARE GLUED AND BRAD NAILED.

**GRILLE FRAME - END VIEW** 



#### **GRILLE FRAME - SIDE VIEW**



4345 Misc. Details