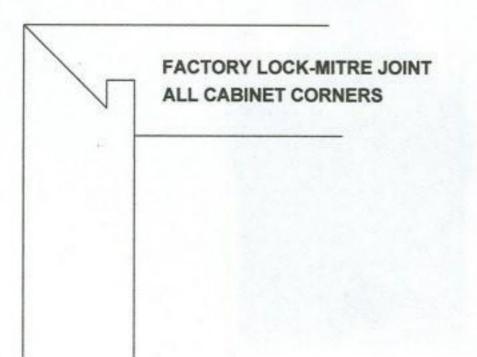

5 BRACING DETAIL#1 - FRONT VIEW



4345 BRACING DETAIL #2 - FRONT VIEW



# 4345 BRACING DETAIL - REAR VIEW - BACK REMOVED





4345 LEFT CABINET Right Side Cutaway Layer One

Mid-Base Box Inside Dimensions 14 1/2" W x 10" H x 6" D all pieces 5/8" P.B.



### **4345 CABINET REAR**





## 4345 BAFFLE VELCRO TABS AND GRILLE PINS



## **4345 BAFFLE - COMPONENT MOUNTING HOLES**



### **4345 GRILLE FRAME DETAIL**



BASE FRAME IS 5/8" PARTICLE BOARD. CORNER AND SIDE STANDOFFS ARE PINE OR FIR.

# 4345 GRILLE FRAME - TOP RAILS AND CROSS SUPPORT



#### **GRILLE FRAME MATERIALS**

BASE TEMPLATE IS 5/8" PARTICLE BOARD. ALL STANDOFFS ARE PINE. TOP RAILS ARE PINE ALSO. ALL JOINTS ARE GLUED AND BRAD NAILED.

**GRILLE FRAME - END VIEW** 



#### **GRILLE FRAME - SIDE VIEW**



4345 Misc. Details