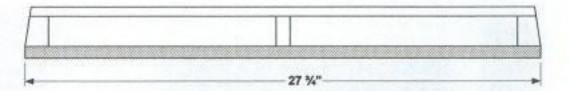

### **4345 GRILLE FRAME DETAIL**

BASE FRAME IS 5/8" PARTICLE BOARD. CORNER AND SIDE STANDOFFS ARE PINE OR FIR.