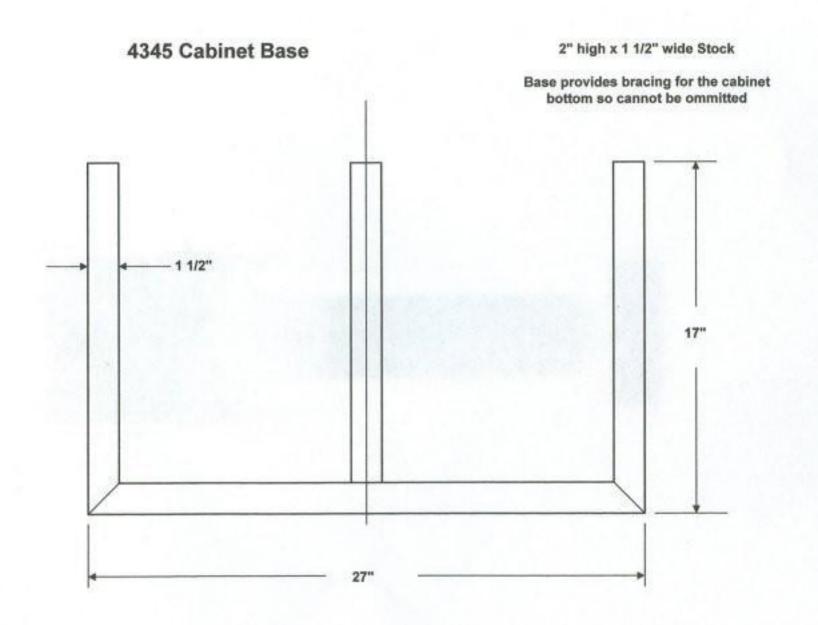

#### 4345 BAFFLE - DETAIL #1



# 4345 BRACING DETAIL#1 - FRONT VIEW



4345 BRACING DETAIL #2 - FRONT VIEW



# 4345 BRACING DETAIL - REAR VIEW - BACK REMOVED





4345 LEFT CABINET Right Side Cutaway Layer One

Mid-Base Box Inside Dimensions 14 1/2" W x 10" H x 6" D all pieces 5/8" P.B.



### **4345 CABINET REAR**





## 4345 BAFFLE VELCRO TABS AND GRILLE PINS



## **4345 BAFFLE - COMPONENT MOUNTING HOLES**



### **4345 GRILLE FRAME DETAIL**



BASE FRAME IS 5/8" PARTICLE BOARD. CORNER AND SIDE STANDOFFS ARE PINE OR FIR.

# 4345 GRILLE FRAME - TOP RAILS AND CROSS SUPPORT



#### **GRILLE FRAME MATERIALS**

BASE TEMPLATE IS 5/8" PARTICLE BOARD. ALL STANDOFFS ARE PINE. TOP RAILS ARE PINE ALSO. ALL JOINTS ARE GLUED AND BRAD NAILED.

**GRILLE FRAME - END VIEW** 



#### **GRILLE FRAME - SIDE VIEW**



4345 Misc. Details