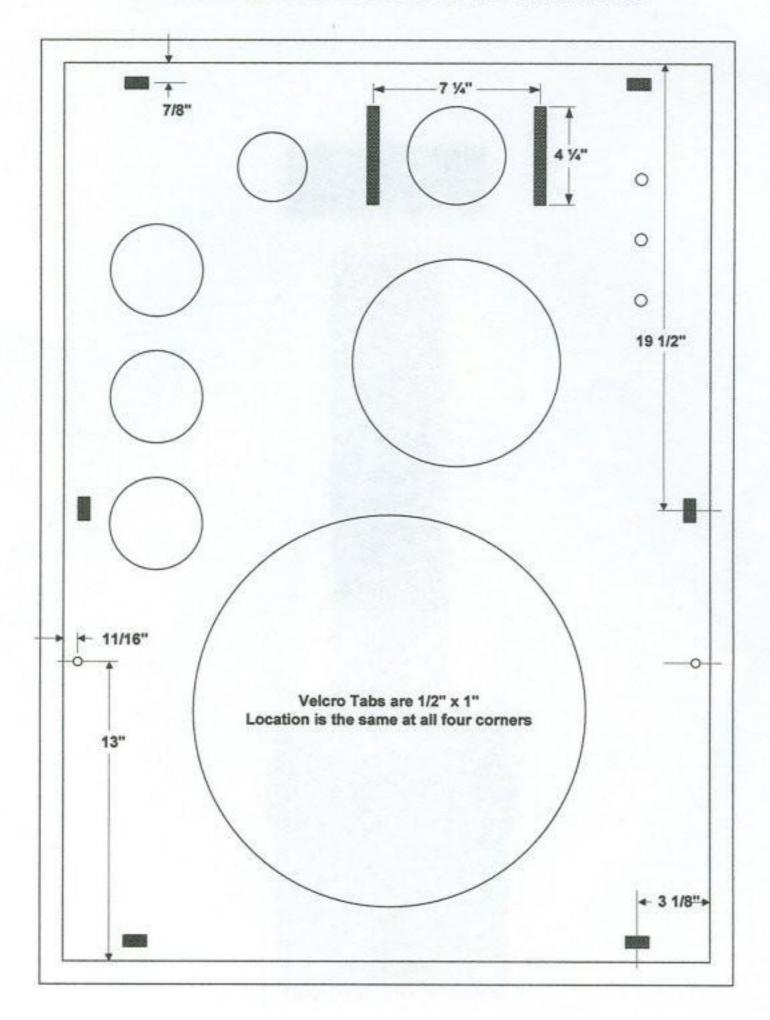

#### 4345 BAFFLE - DETAIL #1



# 4345 BRACING DETAIL#1 - FRONT VIEW



4345 BRACING DETAIL #2 - FRONT VIEW



# 4345 BRACING DETAIL - REAR VIEW - BACK REMOVED





4345 LEFT CABINET Right Side Cutaway Layer One

Mid-Base Box Inside Dimensions 14 1/2" W x 10" H x 6" D all pieces 5/8" P.B.



### **4345 CABINET REAR**





## 4345 BAFFLE VELCRO TABS AND GRILLE PINS



## **4345 BAFFLE - COMPONENT MOUNTING HOLES**



### **4345 GRILLE FRAME DETAIL**



BASE FRAME IS 5/8" PARTICLE BOARD. CORNER AND SIDE STANDOFFS ARE PINE OR FIR.

# 4345 GRILLE FRAME - TOP RAILS AND CROSS SUPPORT



#### **GRILLE FRAME MATERIALS**

BASE TEMPLATE IS 5/8" PARTICLE BOARD. ALL STANDOFFS ARE PINE. TOP RAILS ARE PINE ALSO. ALL JOINTS ARE GLUED AND BRAD NAILED.

**GRILLE FRAME - END VIEW** 



#### **GRILLE FRAME - SIDE VIEW**



4345 Misc. Details