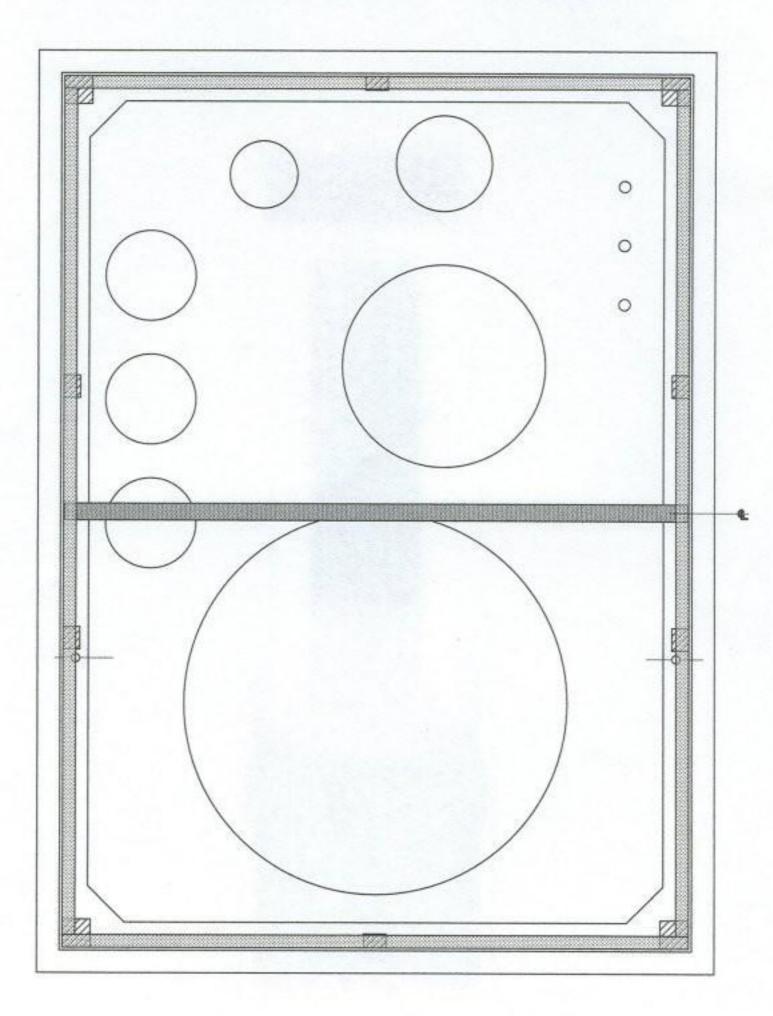

#### 4345 BAFFLE - DETAIL #1



# 4345 BRACING DETAIL#1 - FRONT VIEW



4345 BRACING DETAIL #2 - FRONT VIEW



# 4345 BRACING DETAIL - REAR VIEW - BACK REMOVED





4345 LEFT CABINET Right Side Cutaway Layer One

Mid-Base Box Inside Dimensions 14 1/2" W x 10" H x 6" D all pieces 5/8" P.B.



### **4345 CABINET REAR**





## 4345 BAFFLE VELCRO TABS AND GRILLE PINS



## **4345 BAFFLE - COMPONENT MOUNTING HOLES**



### **4345 GRILLE FRAME DETAIL**



BASE FRAME IS 5/8" PARTICLE BOARD. CORNER AND SIDE STANDOFFS ARE PINE OR FIR.

# 4345 GRILLE FRAME - TOP RAILS AND CROSS SUPPORT



#### **GRILLE FRAME MATERIALS**

BASE TEMPLATE IS 5/8" PARTICLE BOARD. ALL STANDOFFS ARE PINE. TOP RAILS ARE PINE ALSO. ALL JOINTS ARE GLUED AND BRAD NAILED.

**GRILLE FRAME - END VIEW** 



#### **GRILLE FRAME - SIDE VIEW**



4345 Misc. Details