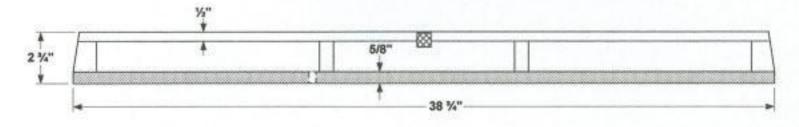

### **4345 GRILLE FRAME DETAIL**

BASE FRAME IS 5/8" PARTICLE BOARD. CORNER AND SIDE STANDOFFS ARE PINE OR FIR.