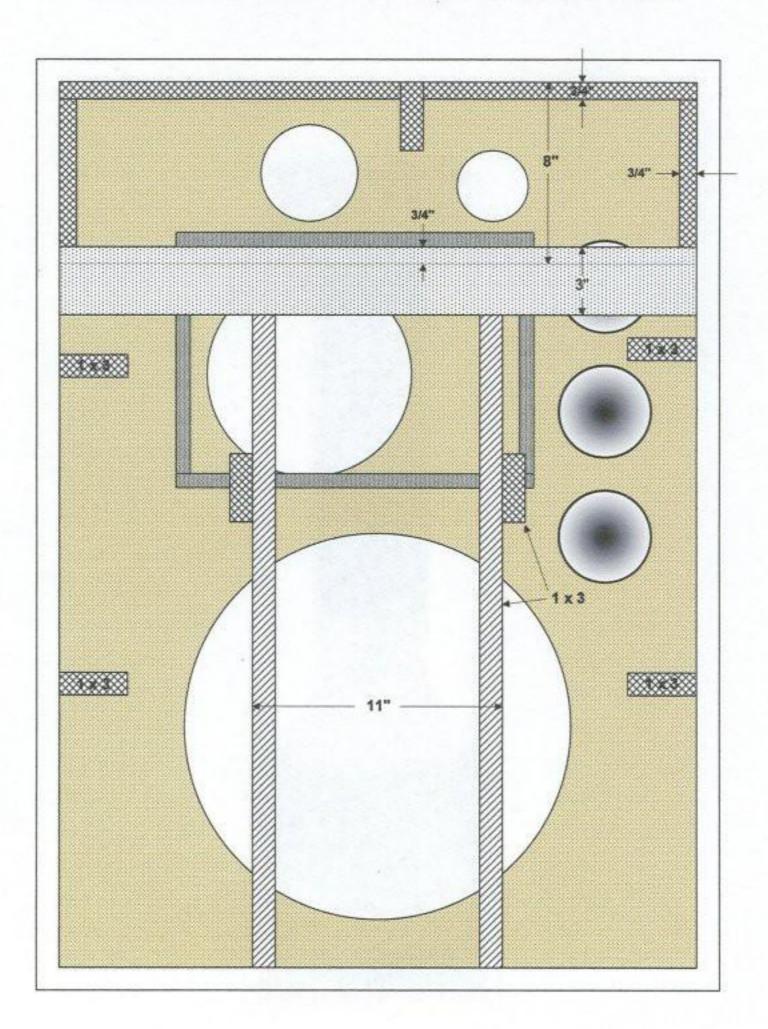

# 4345 GRILLE FRAME - TOP RAILS AND CROSS SUPPORT

#### **GRILLE FRAME - SIDE VIEW**

4345 Misc. Details