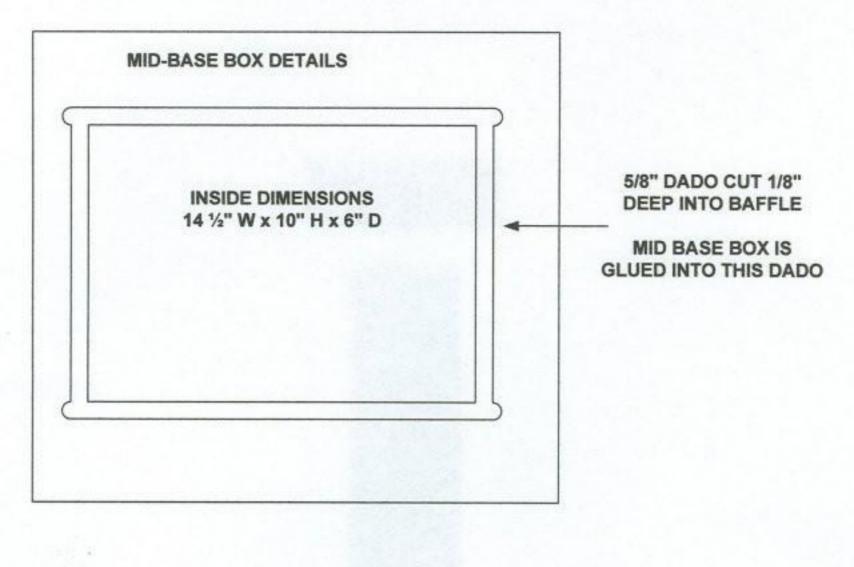

# 4345 BRACING DETAIL - REAR VIEW - BACK REMOVED

4345 LEFT CABINET Right Side Cutaway Layer One

Mid-Base Box Inside Dimensions 14 1/2" W x 10" H x 6" D all pieces 5/8" P.B.