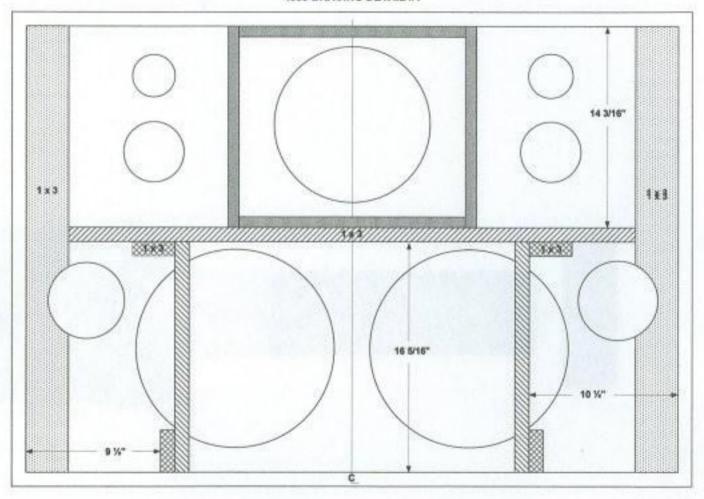

#### 4355 BAFFLE - DETAIL #1



#### 4355 BAFFLE - DETAIL #2



#### 4355 BAFFLE - DETAIL #3



#### 4355 BAFFLE - DETAIL #4 GRILLE MOUNT VELCRO TABS

#### ALL TABS ARE 1" X ¾" - SELF ADHESIVE BACK AND STAPLED TO BAFFLE



#### 4355 BRACING DETAIL #1



#### 4355 BRACING DETAIL #2



#### 4355 CABINET REAR DETAIL





#### 4355 CABINET BOTTOM VIEW SUPPORT BRACKET DETAILS



#### 4355 CABINET BOTTOM VIEW CABINET BASE



#### 4355 GRILLE OVERLAY



#### 4355 Right Side Cutaway Layer One



4355 Right Side Cutaway Layer Two



#### 4355 TOP CUTAWAY LAYER #1



#### 4355 TOP CUTAWAY LAYER #2





# 4355 CABINET BOTTOM VIEW SUPPORT BRACKET DETAILS



# 4355 CABINET BOTTOM VIEW CABINET BASE



### **4355 GRILLE OVERLAY**



### 4355 LOWER GRILLE GRILLE BASE 5/8" PARTICLE BOARD



### 4355 UPPER GRILLE GRILLE BASE 5/8" PARTICLE BOARD



### 4355 LOWER GRILLE GRILLE BASE WITH STANDOFFS MOUNTED



### 4355 LOWER GRILLE TOP RAIL INSTALLED





#### 4355 UPPER GRILLE STAND OFFS AND TOP RAIL INSTALLED





# 4355 CABINET MID-BASE BOX MOUNTING



TH