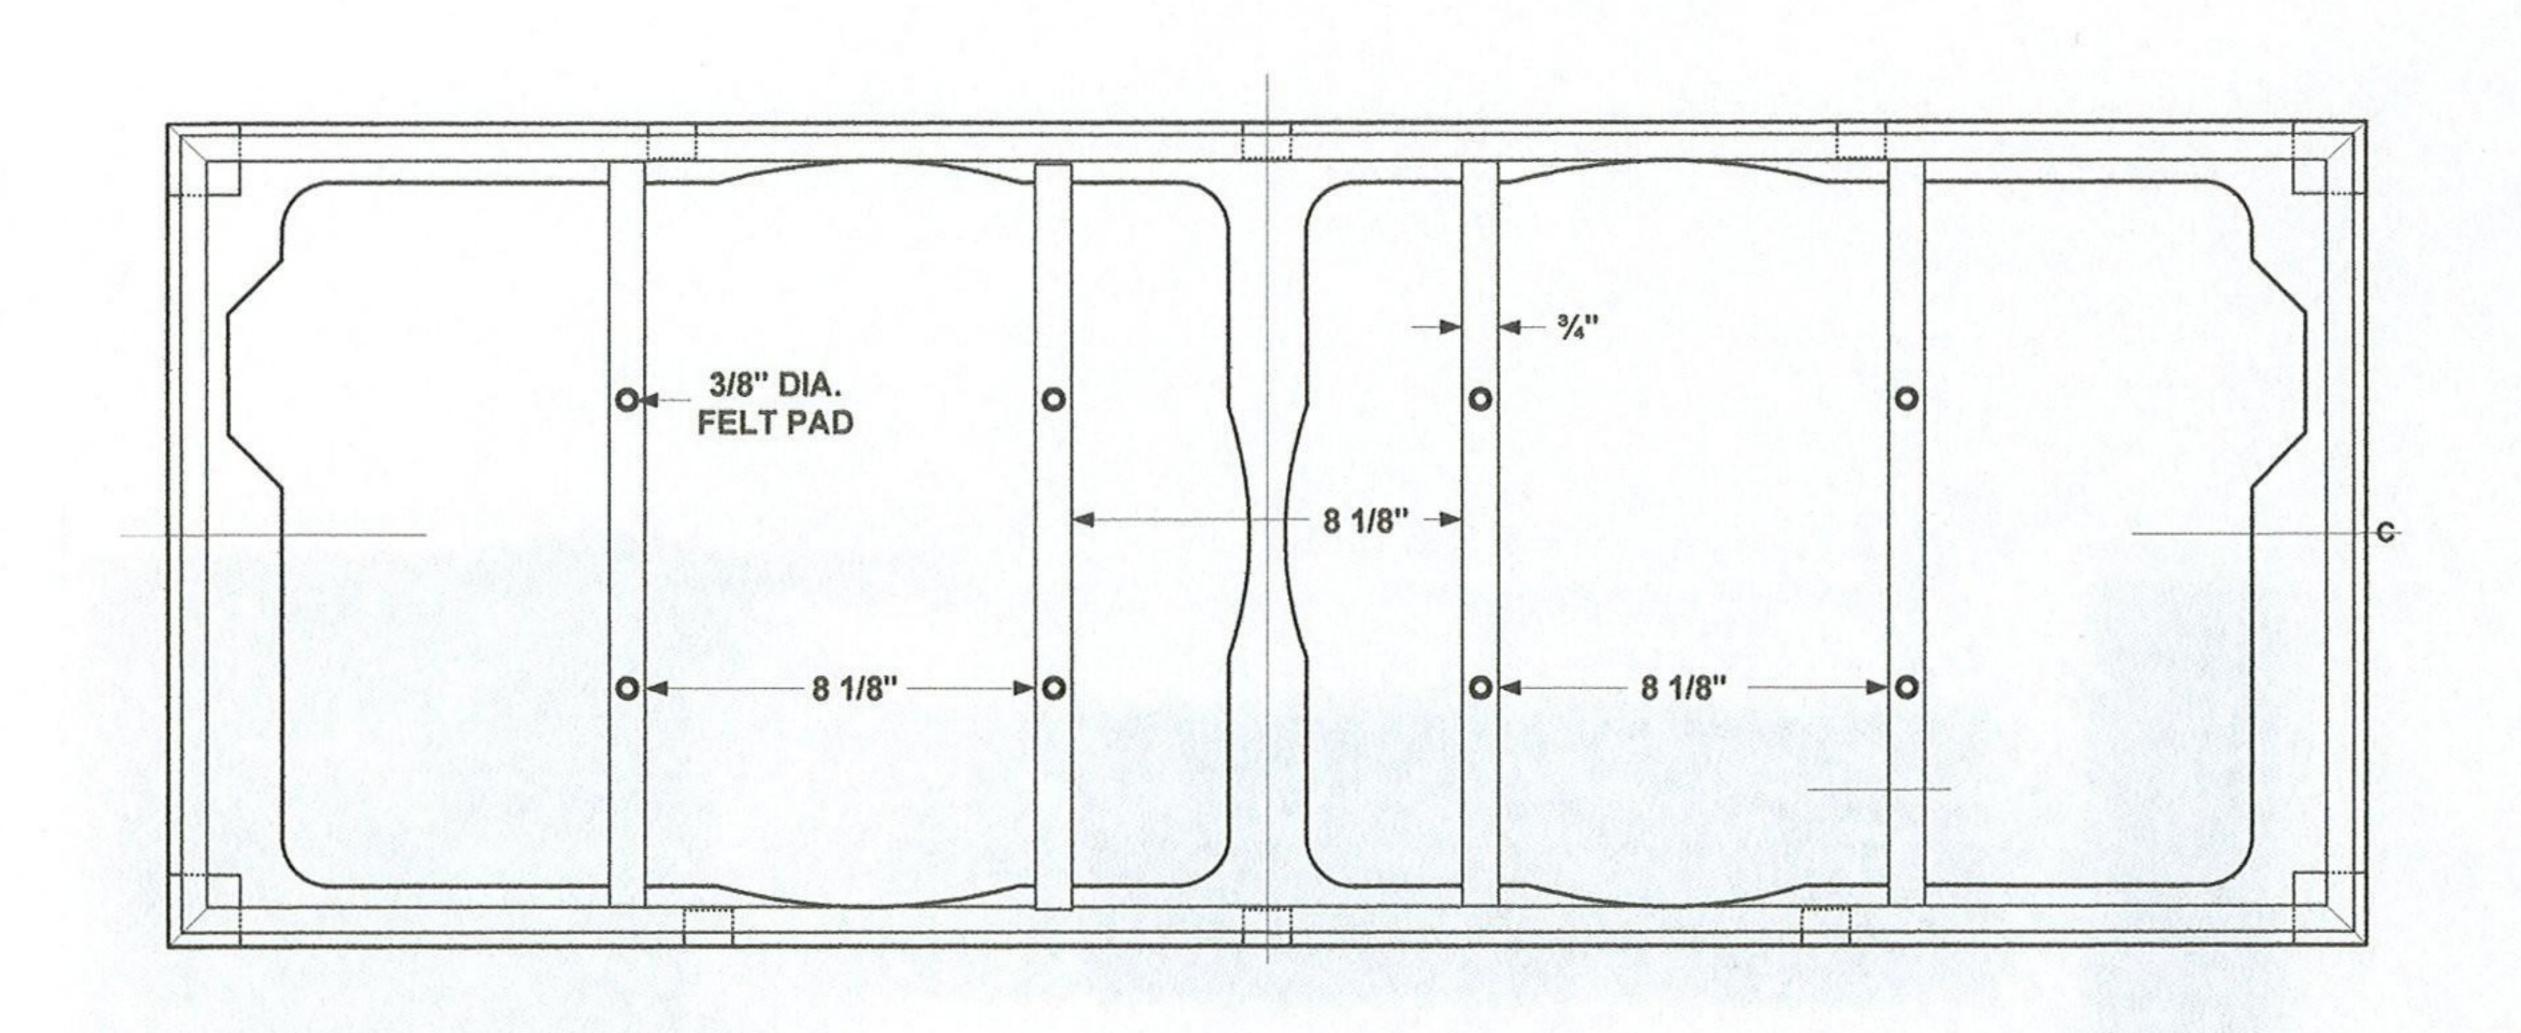

### 4355 LOWER GRILLE GRILLE BASE WITH STANDOFFS MOUNTED

### 4355 LOWER GRILLE TOP RAIL INSTALLED