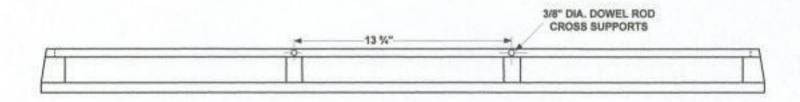

D TO BAFFLE



#### 4355 BRACING DETAIL #1



#### 4355 BRACING DETAIL #2



#### 4355 CABINET REAR DETAIL





#### 4355 CABINET BOTTOM VIEW SUPPORT BRACKET DETAILS



#### 4355 CABINET BOTTOM VIEW CABINET BASE



#### 4355 GRILLE OVERLAY



#### 4355 Right Side Cutaway Layer One



4355 Right Side Cutaway Layer Two



#### 4355 TOP CUTAWAY LAYER #1



#### 4355 TOP CUTAWAY LAYER #2





# 4355 CABINET BOTTOM VIEW SUPPORT BRACKET DETAILS



# 4355 CABINET BOTTOM VIEW CABINET BASE



### **4355 GRILLE OVERLAY**



### 4355 LOWER GRILLE GRILLE BASE 5/8" PARTICLE BOARD



### 4355 UPPER GRILLE GRILLE BASE 5/8" PARTICLE BOARD



### 4355 LOWER GRILLE GRILLE BASE WITH STANDOFFS MOUNTED



### 4355 LOWER GRILLE TOP RAIL INSTALLED





#### 4355 UPPER GRILLE STAND OFFS AND TOP RAIL INSTALLED





# 4355 CABINET MID-BASE BOX MOUNTING



THE BOX IS GLUED INTO A 1/4" DEEP x 3/4" WIDE DADO CUT INTO THE BAFFLE.