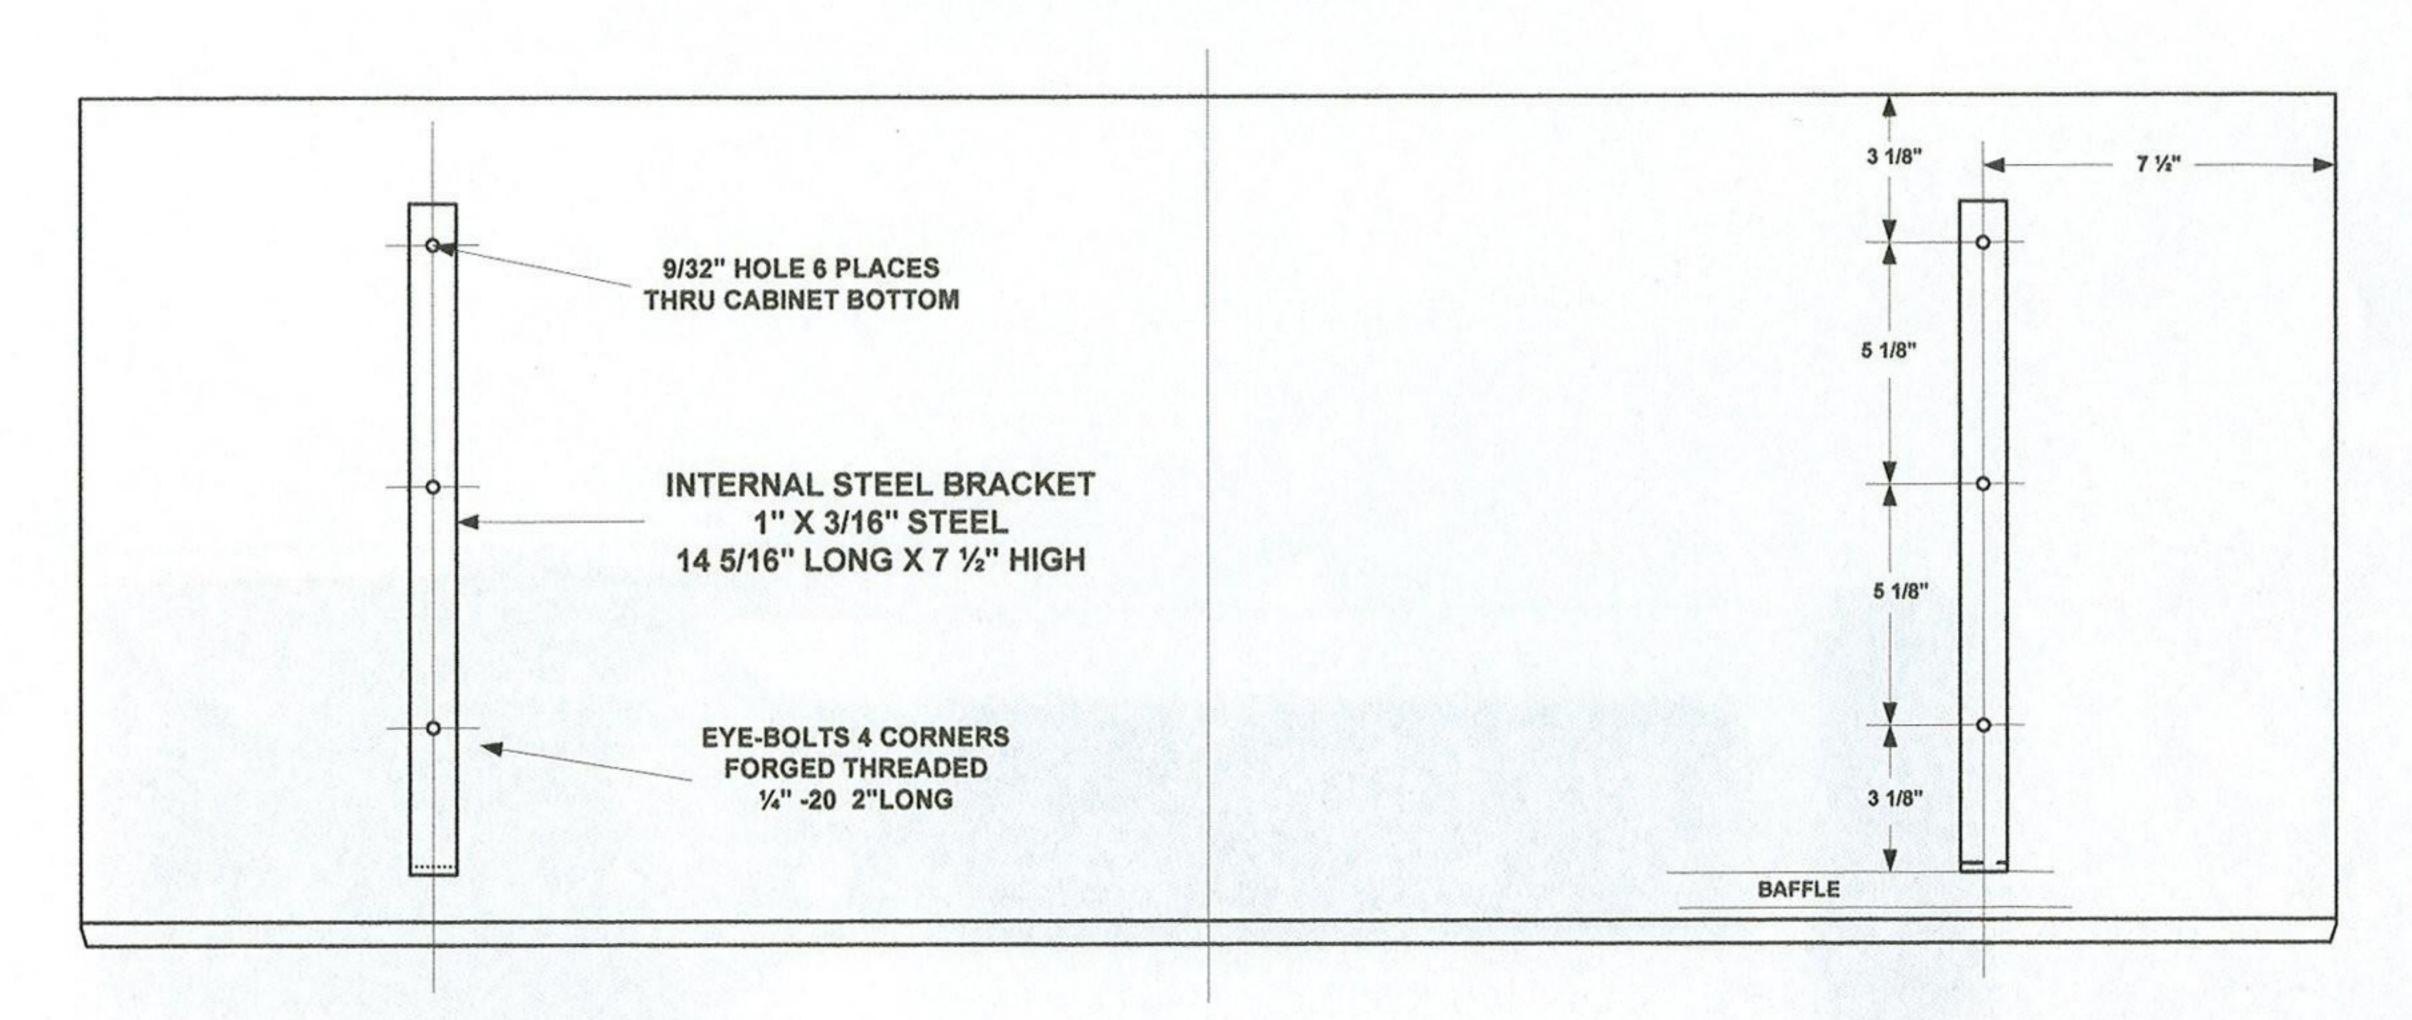

#### 4355 CABINET BOTTOM VIEW SUPPORT BRACKET DETAILS

# 4355 CABINET BOTTOM VIEW SUPPORT BRACKET DETAILS