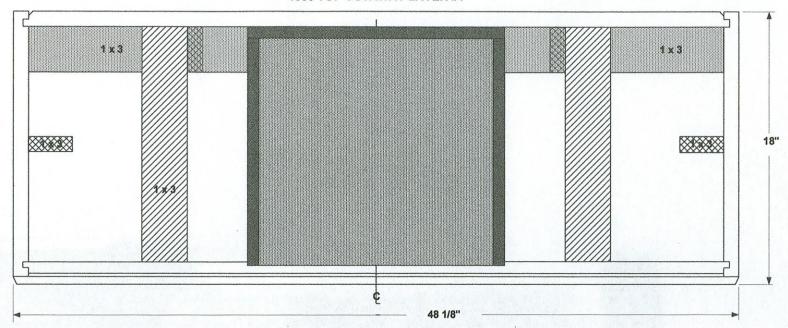

#### 4355 BAFFLE - DETAIL #1



#### 4355 BAFFLE - DETAIL #2



#### 4355 BAFFLE - DETAIL #3



#### 4355 BAFFLE - DETAIL #4 GRILLE MOUNT VELCRO TABS

#### ALL TABS ARE 1" X ¾" - SELF ADHESIVE BACK AND STAPLED TO BAFFLE



#### 4355 BRACING DETAIL #1



#### 4355 BRACING DETAIL #2



#### 4355 CABINET REAR DETAIL





#### 4355 CABINET BOTTOM VIEW SUPPORT BRACKET DETAILS



#### 4355 CABINET BOTTOM VIEW CABINET BASE



#### 4355 GRILLE OVERLAY



#### 4355 Right Side Cutaway Layer One



4355 Right Side Cutaway Layer Two



#### 4355 TOP CUTAWAY LAYER #1



#### 4355 TOP CUTAWAY LAYER #2





# 4355 CABINET BOTTOM VIEW SUPPORT BRACKET DETAILS



# 4355 CABINET BOTTOM VIEW CABINET BASE



### **4355 GRILLE OVERLAY**



### 4355 LOWER GRILLE GRILLE BASE 5/8" PARTICLE BOARD



### 4355 UPPER GRILLE GRILLE BASE 5/8" PARTICLE BOARD



### 4355 LOWER GRILLE GRILLE BASE WITH STANDOFFS MOUNTED



### 4355 LOWER GRILLE TOP RAIL INSTALLED





#### 4355 UPPER GRILLE STAND OFFS AND TOP RAIL INSTALLED





# 4355 CABINET MID-BASE BOX MOUNTING



THE BOX IS GLUED INTO A 1/4" DEEP x 3/4" WIDE DADO CUT INTO THE BAFFLE.