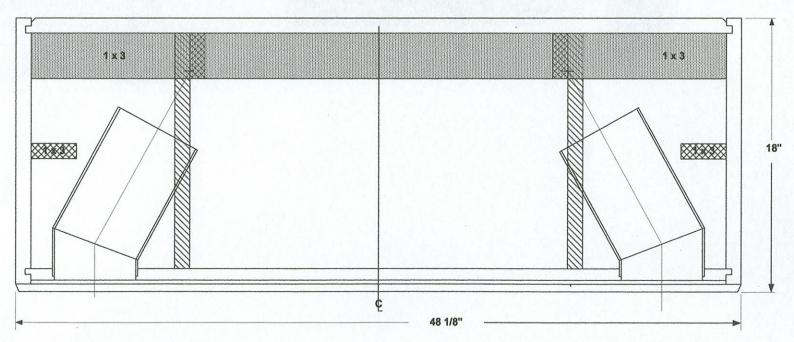

#### 4355 BAFFLE - DETAIL #1



#### 4355 BAFFLE - DETAIL #2



#### 4355 BAFFLE - DETAIL #3



#### 4355 BAFFLE - DETAIL #4 GRILLE MOUNT VELCRO TABS

#### ALL TABS ARE 1" X ¾" - SELF ADHESIVE BACK AND STAPLED TO BAFFLE



#### 4355 BRACING DETAIL #1



#### 4355 BRACING DETAIL #2



#### 4355 CABINET REAR DETAIL





#### 4355 CABINET BOTTOM VIEW SUPPORT BRACKET DETAILS



#### 4355 CABINET BOTTOM VIEW CABINET BASE



#### 4355 GRILLE OVERLAY



#### 4355 Right Side Cutaway Layer One



4355 Right Side Cutaway Layer Two



#### 4355 TOP CUTAWAY LAYER #1



#### 4355 TOP CUTAWAY LAYER #2





# 4355 CABINET BOTTOM VIEW SUPPORT BRACKET DETAILS



# 4355 CABINET BOTTOM VIEW CABINET BASE



### **4355 GRILLE OVERLAY**



### 4355 LOWER GRILLE GRILLE BASE 5/8" PARTICLE BOARD



### 4355 UPPER GRILLE GRILLE BASE 5/8" PARTICLE BOARD



### 4355 LOWER GRILLE GRILLE BASE WITH STANDOFFS MOUNTED



### 4355 LOWER GRILLE TOP RAIL INSTALLED





#### 4355 UPPER GRILLE STAND OFFS AND TOP RAIL INSTALLED





# 4355 CABINET MID-BASE BOX MOUNTING



THE BOX IS GLUED INTO A 1/4" DEEP x 3/4" WIDE DADO CUT INTO THE BAFFLE.