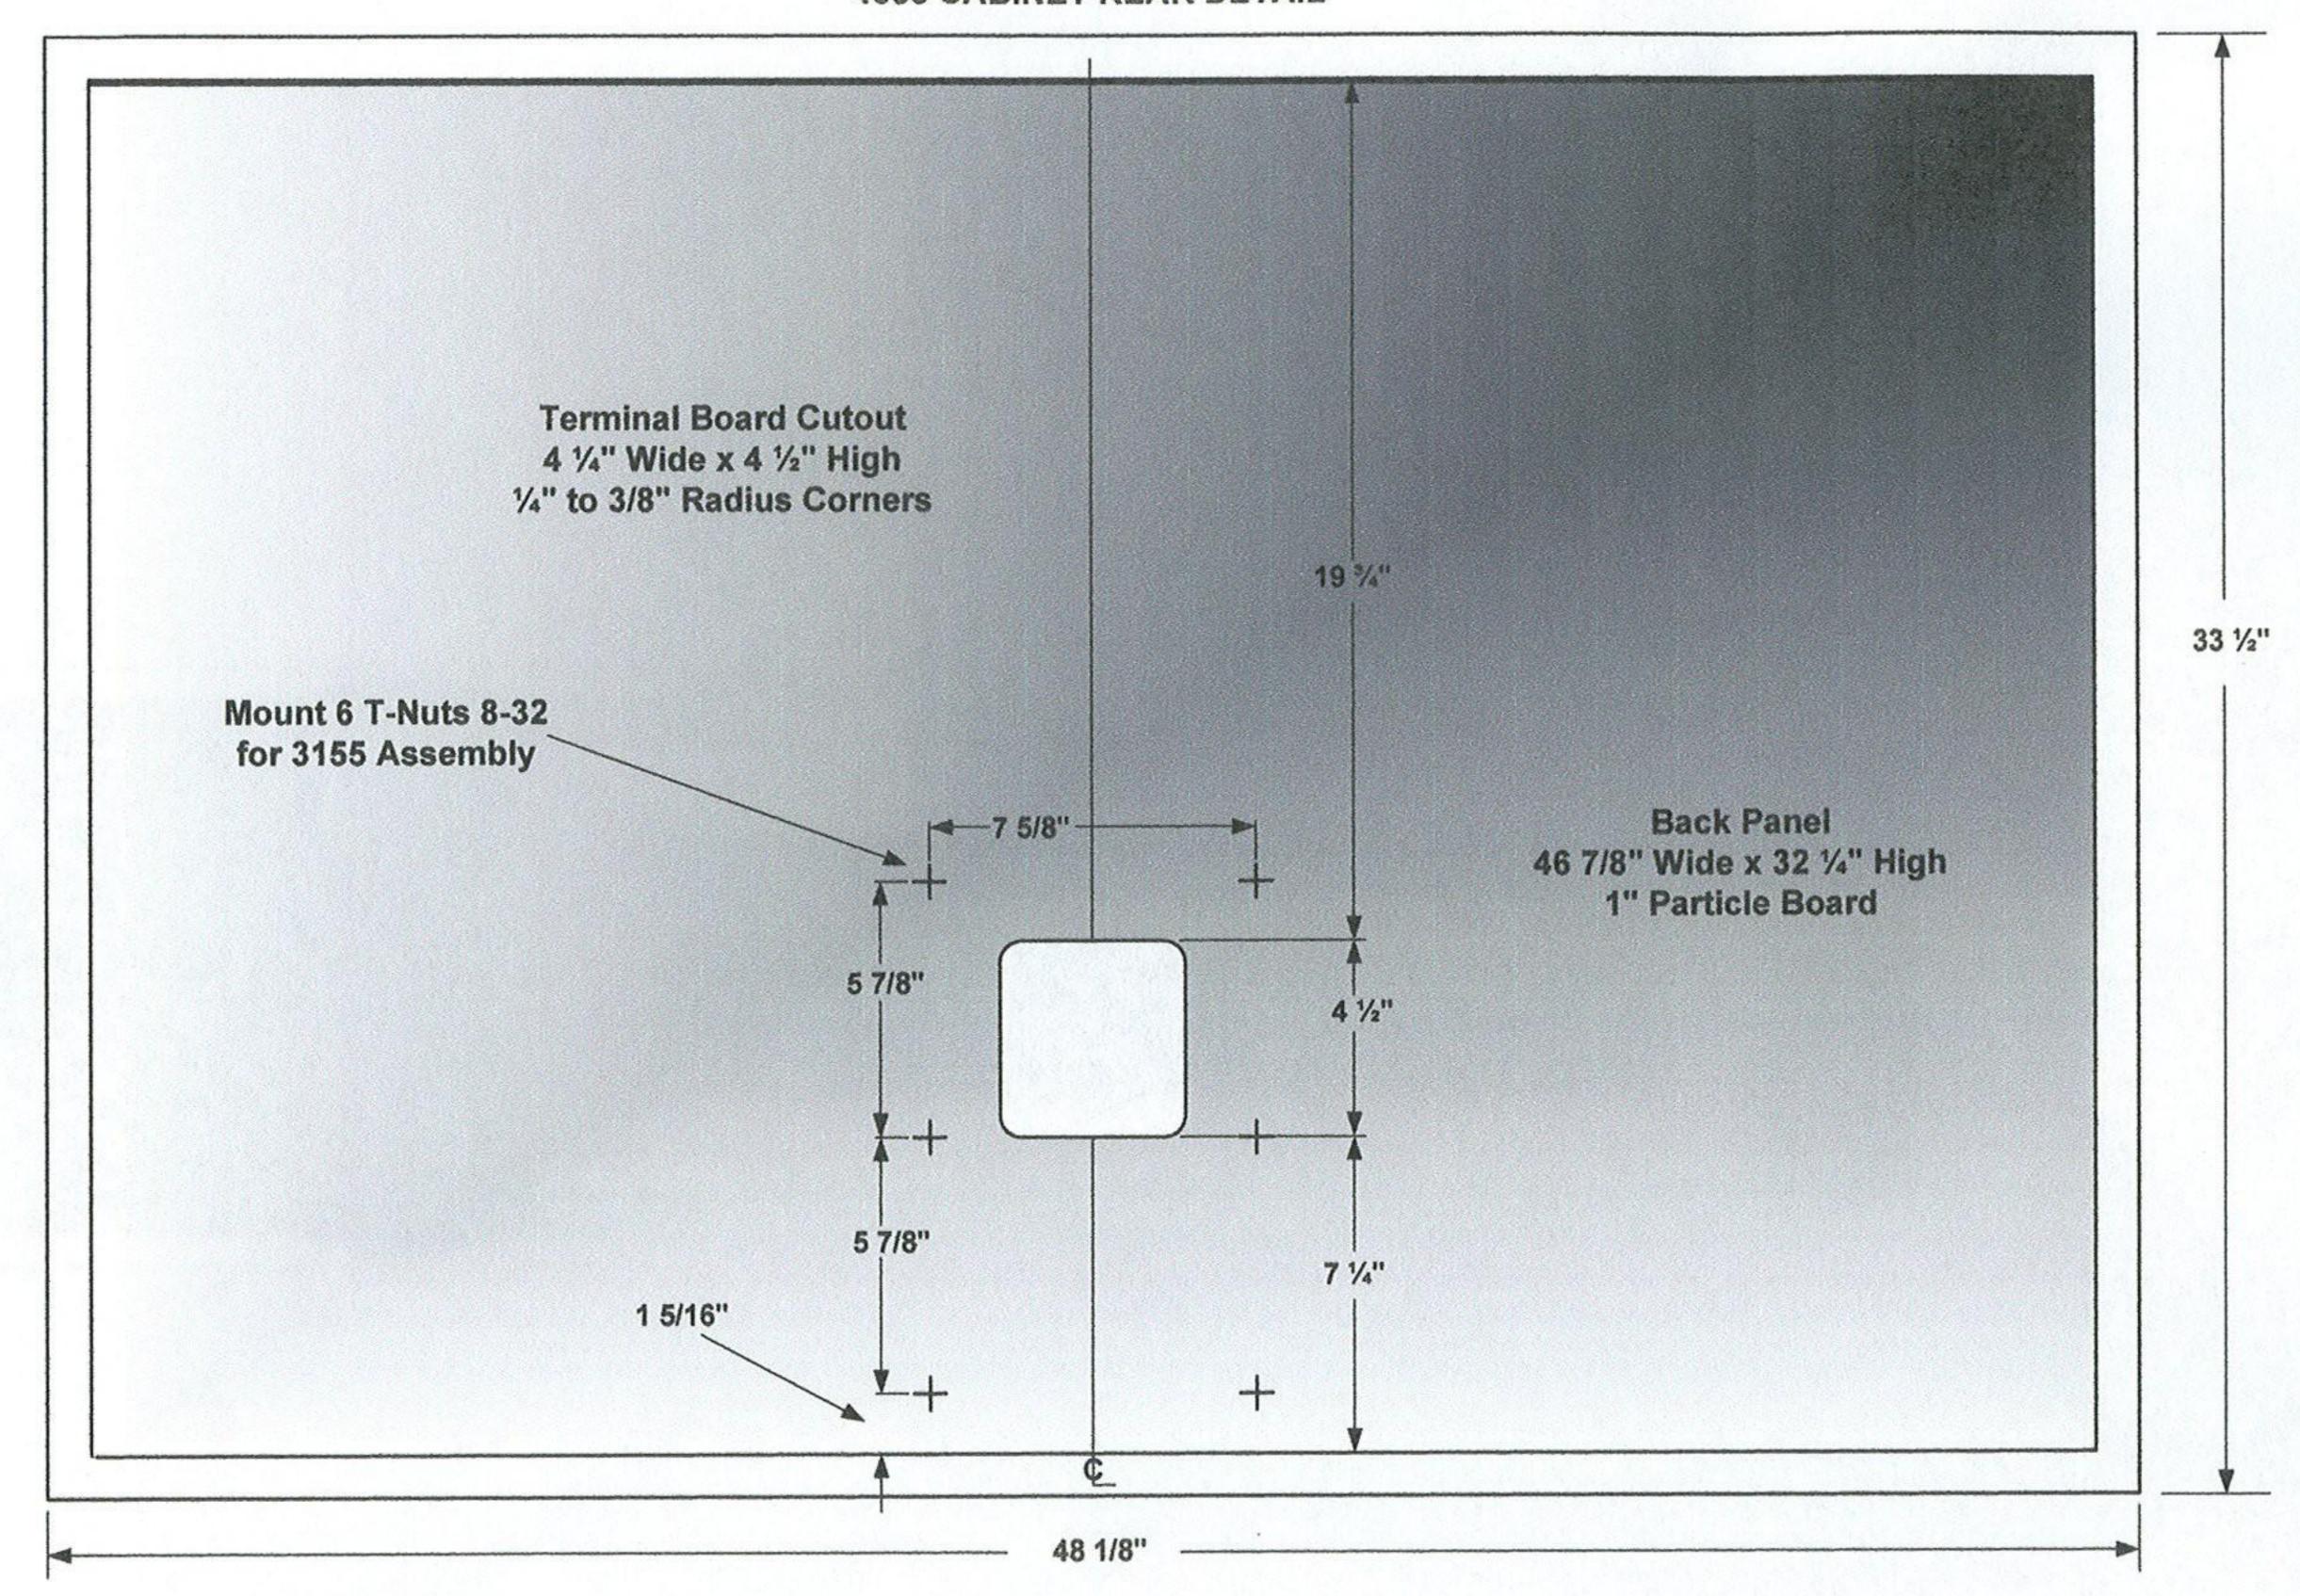

#### 4355 BAFFLE - DETAIL #1



#### 4355 BAFFLE - DETAIL #2



#### 4355 BAFFLE - DETAIL #3



#### 4355 BAFFLE - DETAIL #4 GRILLE MOUNT VELCRO TABS

#### ALL TABS ARE 1" X ¾" - SELF ADHESIVE BACK AND STAPLED TO BAFFLE



#### 4355 BRACING DETAIL #1



#### 4355 BRACING DETAIL #2



#### 4355 CABINET REAR DETAIL





#### 4355 CABINET BOTTOM VIEW SUPPORT BRACKET DETAILS



#### 4355 CABINET BOTTOM VIEW CABINET BASE



#### 4355 GRILLE OVERLAY



#### 4355 Right Side Cutaway Layer One



4355 Right Side Cutaway Layer Two



#### 4355 TOP CUTAWAY LAYER #1



#### 4355 TOP CUTAWAY LAYER #2





# 4355 CABINET BOTTOM VIEW SUPPORT BRACKET DETAILS



# 4355 CABINET BOTTOM VIEW CABINET BASE



### **4355 GRILLE OVERLAY**



### 4355 LOWER GRILLE GRILLE BASE 5/8" PARTICLE BOARD



### 4355 UPPER GRILLE GRILLE BASE 5/8" PARTICLE BOARD



### 4355 LOWER GRILLE GRILLE BASE WITH STANDOFFS MOUNTED



### 4355 LOWER GRILLE TOP RAIL INSTALLED





#### 4355 UPPER GRILLE STAND OFFS AND TOP RAIL INSTALLED





# 4355 CABINET MID-BASE BOX MOUNTING



THE BOX IS GLUED INTO A 1/4" DEEP x 3/4" WIDE DADO CUT INTO THE BAFFLE.