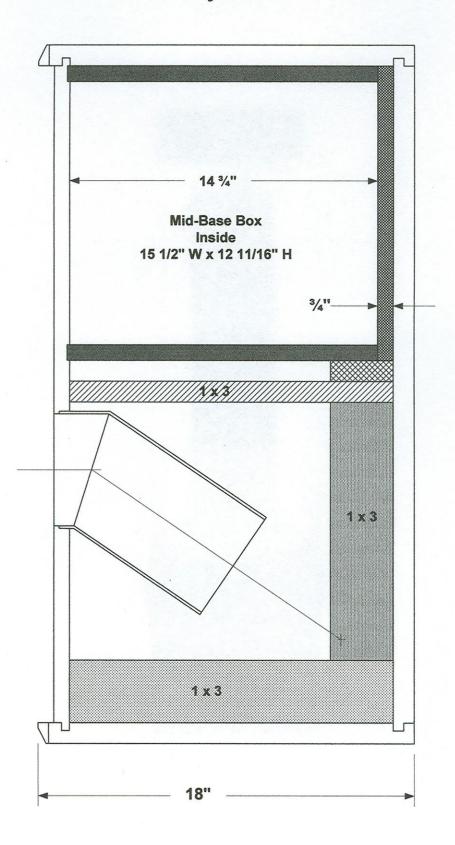

# 4355 CABINET MID-BASE BOX MOUNTING

THE BOX IS GLUED INTO A 1/4" DEEP x 3/4" WIDE DADO CUT INTO THE BAFFLE.