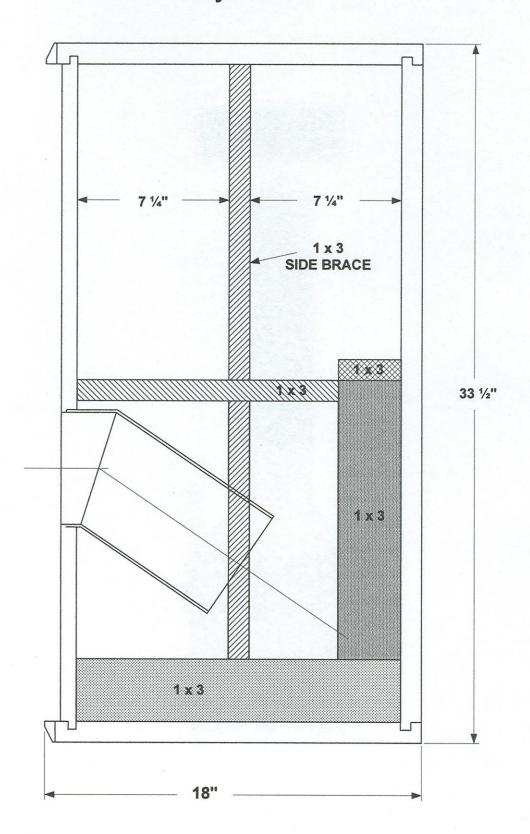

#### 4355 BAFFLE - DETAIL #1



#### 4355 BAFFLE - DETAIL #2



#### 4355 BAFFLE - DETAIL #3



#### 4355 BAFFLE - DETAIL #4 GRILLE MOUNT VELCRO TABS

#### ALL TABS ARE 1" X ¾" - SELF ADHESIVE BACK AND STAPLED TO BAFFLE



#### 4355 BRACING DETAIL #1



#### 4355 BRACING DETAIL #2



#### 4355 CABINET REAR DETAIL





#### 4355 CABINET BOTTOM VIEW SUPPORT BRACKET DETAILS



#### 4355 CABINET BOTTOM VIEW CABINET BASE



#### 4355 GRILLE OVERLAY



#### 4355 Right Side Cutaway Layer One



4355 Right Side Cutaway Layer Two



#### 4355 TOP CUTAWAY LAYER #1



#### 4355 TOP CUTAWAY LAYER #2





# 4355 CABINET BOTTOM VIEW SUPPORT BRACKET DETAILS



# 4355 CABINET BOTTOM VIEW CABINET BASE



### **4355 GRILLE OVERLAY**



### 4355 LOWER GRILLE GRILLE BASE 5/8" PARTICLE BOARD



### 4355 UPPER GRILLE GRILLE BASE 5/8" PARTICLE BOARD



### 4355 LOWER GRILLE GRILLE BASE WITH STANDOFFS MOUNTED



### 4355 LOWER GRILLE TOP RAIL INSTALLED





#### 4355 UPPER GRILLE STAND OFFS AND TOP RAIL INSTALLED





# 4355 CABINET MID-BASE BOX MOUNTING



THE BOX IS GLUED INTO A 1/4" DEEP x 3/4" WIDE DADO CUT INTO THE BAFFLE.