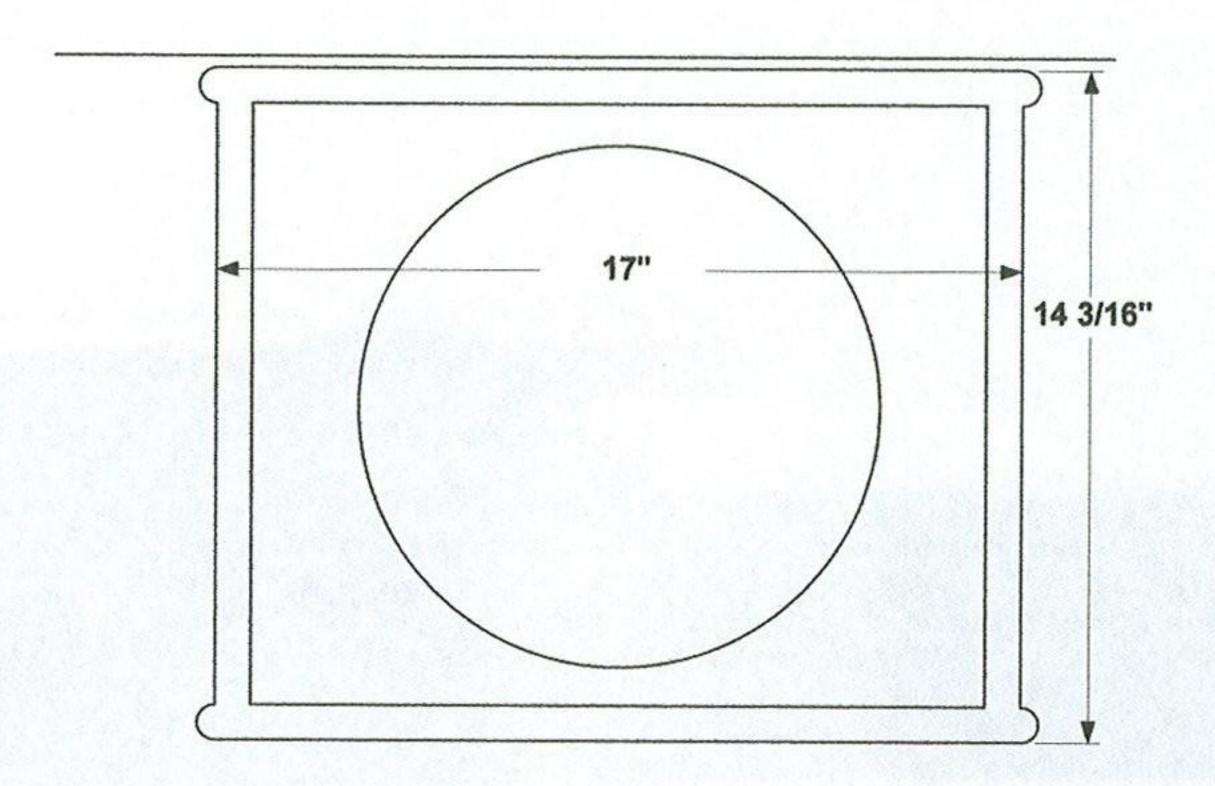

#### 4355 BAFFLE - DETAIL #1

#### 4355 BAFFLE - DETAIL #2

#### 4355 BAFFLE - DETAIL #3

#### 4355 BAFFLE - DETAIL #4 GRILLE MOUNT VELCRO TABS