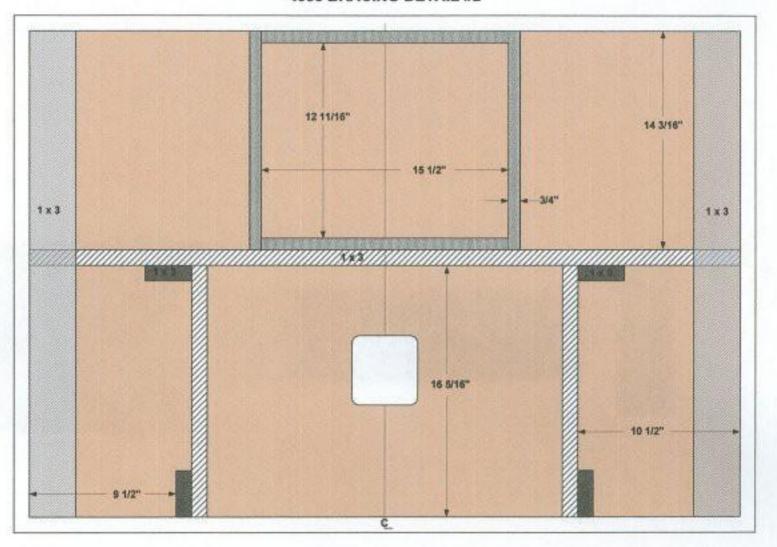

#### 4355 BAFFLE - DETAIL #1



#### 4355 BAFFLE - DETAIL #2



#### 4355 BAFFLE - DETAIL #3



#### 4355 BAFFLE - DETAIL #4 GRILLE MOUNT VELCRO TABS

#### ALL TABS ARE 1" X ¾" - SELF ADHESIVE BACK AND STAPLED TO BAFFLE



#### 4355 BRACING DETAIL #1



#### 4355 BRACING DETAIL #2



#### 4355 CABINET REAR DETAIL





#### 4355 CABINET BOTTOM VIEW SUPPORT BRACKET DETAILS



#### 4355 CABINET BOTTOM VIEW CABINET BASE



#### 4355 GRILLE OVERLAY



#### 4355 Right Side Cutaway Layer One



4355 Right Side Cutaway Layer Two



#### 4355 TOP CUTAWAY LAYER #1



#### 4355 TOP CUTAWAY LAYER #2





# 4355 CABINET BOTTOM VIEW SUPPORT BRACKET DETAILS



# 4355 CABINET BOTTOM VIEW CABINET BASE



### **4355 GRILLE OVERLAY**



### 4355 LOWER GRILLE GRILLE BASE 5/8" PARTICLE BOARD



### 4355 UPPER GRILLE GRILLE BASE 5/8" PARTICLE BOARD



### 4355 LOWER GRILLE GRILLE BASE WITH STANDOFFS MOUNTED



### 4355 LOWER GRILLE TOP RAIL INSTALLED





#### 4355 UPPER GRILLE STAND OFFS AND TOP RAIL INSTALLED





# 4355 CABINET MID-BASE BOX MOUNTING



THE BOX IS GLUED INTO A 1/4" DEEP