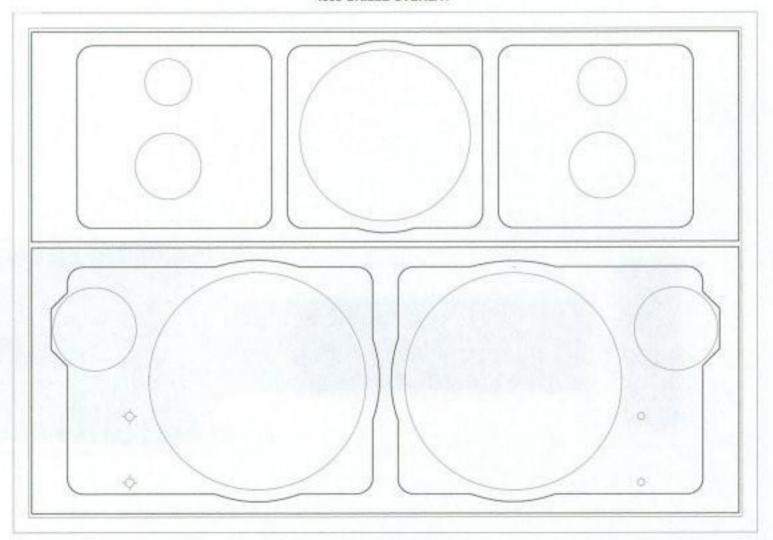

#### 4355 BAFFLE - DETAIL #1



#### 4355 BAFFLE - DETAIL #2



#### 4355 BAFFLE - DETAIL #3



#### 4355 BAFFLE - DETAIL #4 GRILLE MOUNT VELCRO TABS

#### ALL TABS ARE 1" X ¾" - SELF ADHESIVE BACK AND STAPLED TO BAFFLE



#### 4355 BRACING DETAIL #1



#### 4355 BRACING DETAIL #2



#### 4355 CABINET REAR DETAIL





#### 4355 CABINET BOTTOM VIEW SUPPORT BRACKET DETAILS



#### 4355 CABINET BOTTOM VIEW CABINET BASE



#### 4355 GRILLE OVERLAY



#### 4355 Right Side Cutaway Layer One



4355 Right Side Cutaway Layer Two



#### 4355 TOP CUTAWAY LAYER #1



#### 4355 TOP CUTAWAY LAYER #2





# 4355 CABINET BOTTOM VIEW SUPPORT BRACKET DETAILS



# 4355 CABINET BOTTOM VIEW CABINET BASE



### **4355 GRILLE OVERLAY**



### 4355 LOWER GRILLE GRILLE BASE 5/8" PARTICLE BOARD



### 4355 UPPER GRILLE GRILLE BASE 5/8" PARTICLE BOARD



### 4355 LOWER GRILLE GRILLE BASE WITH STANDOFFS MOUNTED



### 4355 LOWER GRILLE TOP RAIL INSTALLED





#### 4355 UPPER GRILLE STAND OFFS AND TOP RAIL INSTALLED





# 4355 CABINET MID-BASE BOX MOUNTING



THE BOX IS GLUED INTO A 1/4" DEEP x 3/4" WIDE DADO CUT INTO THE BAFFLE.