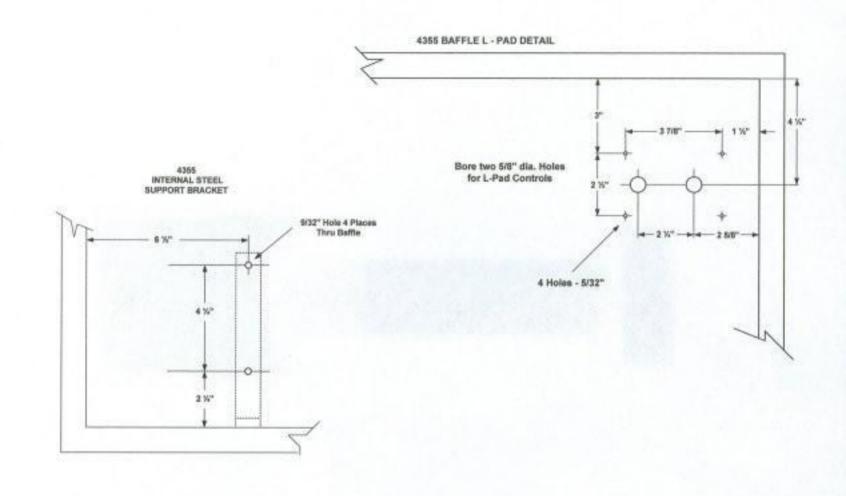

#### 4355 BAFFLE - DETAIL #1



#### 4355 BAFFLE - DETAIL #2



#### 4355 BAFFLE - DETAIL #3



#### 4355 BAFFLE - DETAIL #4 GRILLE MOUNT VELCRO TABS

#### ALL TABS ARE 1" X ¾" - SELF ADHESIVE BACK AND STAPLED TO BAFFLE



#### 4355 BRACING DETAIL #1



#### 4355 BRACING DETAIL #2



#### 4355 CABINET REAR DETAIL





#### 4355 CABINET BOTTOM VIEW SUPPORT BRACKET DETAILS



#### 4355 CABINET BOTTOM VIEW CABINET BASE



#### 4355 GRILLE OVERLAY



#### 4355 Right Side Cutaway Layer One



4355 Right Side Cutaway Layer Two



#### 4355 TOP CUTAWAY LAYER #1



#### 4355 TOP CUTAWAY LAYER #2





# 4355 CABINET BOTTOM VIEW SUPPORT BRACKET DETAILS



# 4355 CABINET BOTTOM VIEW CABINET BASE



### **4355 GRILLE OVERLAY**



### 4355 LOWER GRILLE GRILLE BASE 5/8" PARTICLE BOARD



### 4355 UPPER GRILLE GRILLE BASE 5/8" PARTICLE BOARD



### 4355 LOWER GRILLE GRILLE BASE WITH STANDOFFS MOUNTED



### 4355 LOWER GRILLE TOP RAIL INSTALLED





#### 4355 UPPER GRILLE STAND OFFS AND TOP RAIL INSTALLED





# 4355 CABINET MID-BASE BOX MOUNTING



THE BOX IS GLUED INTO A 1/4" DEEP x 3/4" WIDE DADO CUT INTO THE BAFF