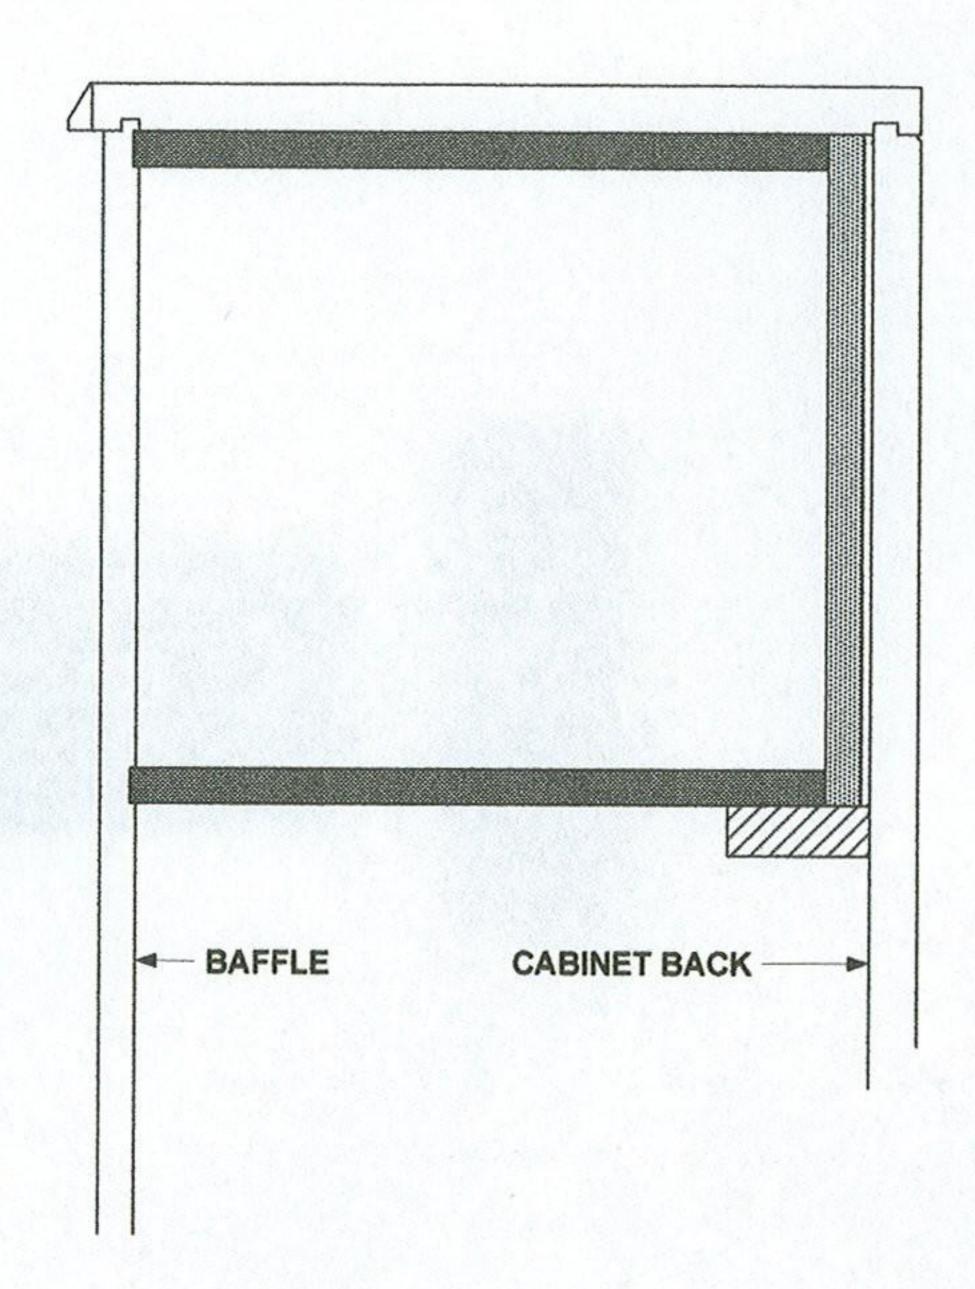

# 4355 CABINET BOTTOM VIEW SUPPORT BRACKET DETAILS



#### 4355 CABINET BOTTOM VIEW CABINET BASE



#### 4355 GRILLE OVERLAY



#### 4355 Right Side Cutaway Layer One



4355 Right Side Cutaway Layer Two



#### 4355 TOP CUTAWAY LAYER #1



#### 4355 TOP CUTAWAY LAYER #2





# 4355 CABINET BOTTOM VIEW SUPPORT BRACKET DETAILS



# 4355 CABINET BOTTOM VIEW CABINET BASE



### **4355 GRILLE OVERLAY**



### 4355 LOWER GRILLE GRILLE BASE 5/8" PARTICLE BOARD



### 4355 UPPER GRILLE GRILLE BASE 5/8" PARTICLE BOARD



### 4355 LOWER GRILLE GRILLE BASE WITH STANDOFFS MOUNTED



### 4355 LOWER GRILLE TOP RAIL INSTALLED





#### 4355 UPPER GRILLE STAND OFFS AND TOP RAIL INSTALLED





# 4355 CABINET MID-BASE BOX MOUNTING



THE BOX IS GLUED INTO A 1/4" DEEP x 3/4" WIDE DADO CUT INTO THE BAFFLE.