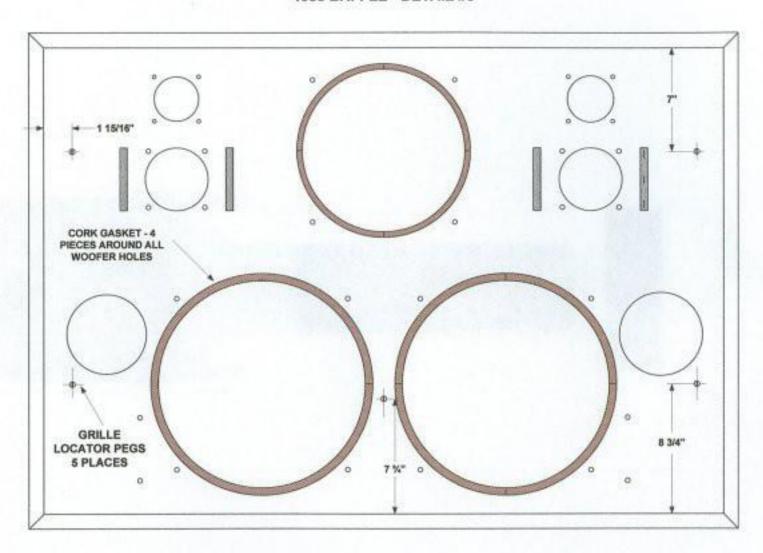

#### 4355 BAFFLE - DETAIL #3

#### 4355 BAFFLE - DETAIL #4 GRILLE MOUNT VELCRO TABS

#### ALL TABS ARE 1" X ¾" - SELF ADHESIVE BACK AND STAPLED TO BAFFLE