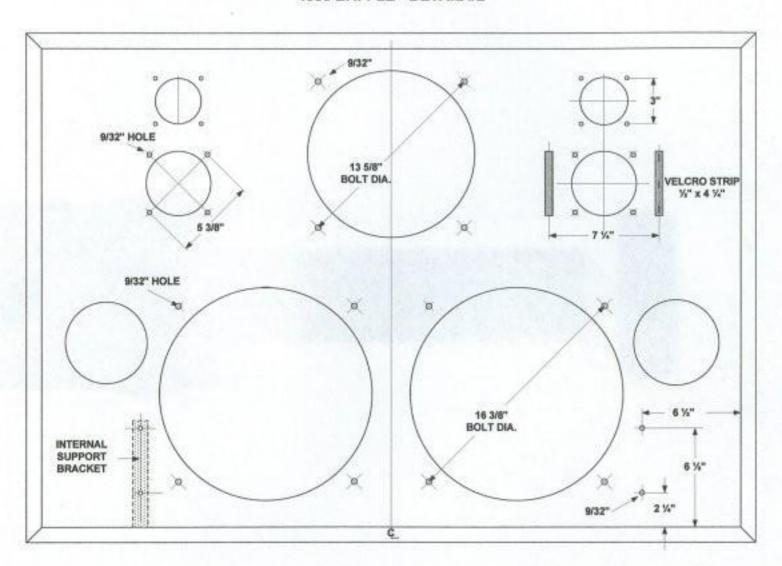

#### 4355 BAFFLE - DETAIL #1



#### 4355 BAFFLE - DETAIL #2



#### 4355 BAFFLE - DETAIL #3



#### 4355 BAFFLE - DETAIL #4 GRILLE MOUNT VELCRO TABS

#### ALL TABS ARE 1" X ¾" - SELF ADHESIVE BACK AND STAPLED TO BAFFLE



#### 4355 BRACING DETAIL #1



#### 4355 BRACING DETAIL #2



#### 4355 CABINET REAR DETAIL





#### 4355 CABINET BOTTOM VIEW SUPPORT BRACKET DETAILS



#### 4355 CABINET BOTTOM VIEW CABINET BASE



#### 4355 GRILLE OVERLAY



#### 4355 Right Side Cutaway Layer One



4355 Right Side Cutaway Layer Two



#### 4355 TOP CUTAWAY LAYER #1



#### 4355 TOP CUTAWAY LAYER #2





# 4355 CABINET BOTTOM VIEW SUPPORT BRACKET DETAILS



# 4355 CABINET BOTTOM VIEW CABINET BASE



### **4355 GRILLE OVERLAY**



### 4355 LOWER GRILLE GRILLE BASE 5/8" PARTICLE BOARD



### 4355 UPPER GRILLE GRILLE BASE 5/8" PARTICLE BOARD



### 4355 LOWER GRILL