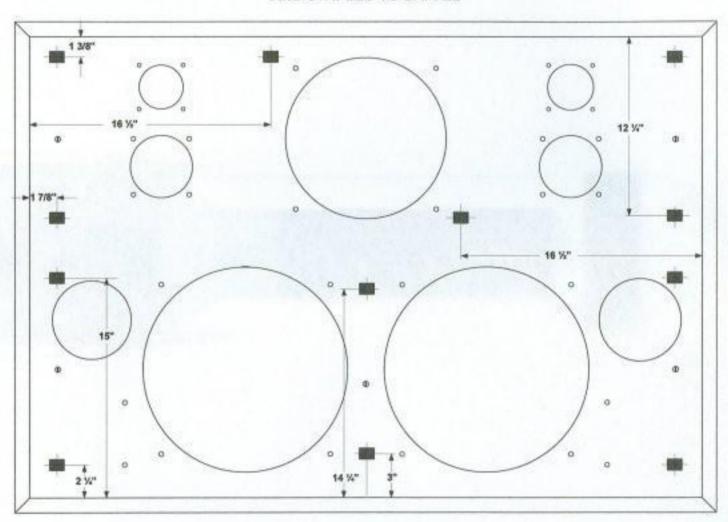

#### 4355 CABINET BOTTOM VIEW SUPPORT BRACKET DETAILS

#### 4355 CABINET BOTTOM VIEW CABINET BASE

# 4355 CABINET BOTTOM VIEW SUPPORT BRACKET DETAILS

# 4355 CABINET BOTTOM VIEW CABINET BASE