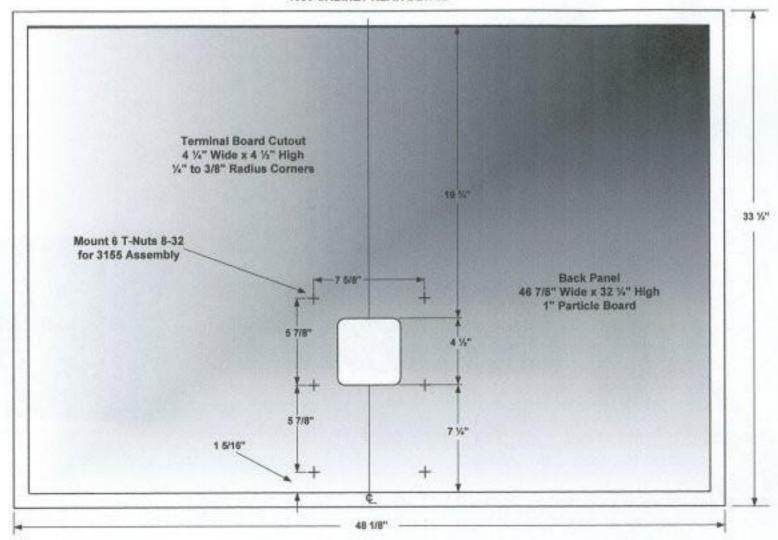

#### 4355 BAFFLE - DETAIL #1



#### 4355 BAFFLE - DETAIL #2



#### 4355 BAFFLE - DETAIL #3



#### 4355 BAFFLE - DETAIL #4 GRILLE MOUNT VELCRO TABS

#### ALL TABS ARE 1" X ¾" - SELF ADHESIVE BACK AND STAPLED TO BAFFLE



#### 4355 BRACING DETAIL #1



#### 4355 BRACING DETAIL #2



#### 4355 CABINET REAR DETAIL





#### 4355 CABINET BOTTOM VIEW SUPPORT BRACKET DETAILS



#### 4355 CABINET BOTTOM VIEW CABINET BASE



#### 4355 GRILLE OVERLAY



#### 4355 Right Side Cutaway Layer One



4355 Right Side Cutaway Layer Two



#### 4355 TOP CUTAWAY LAYER #1



#### 4355 TOP CUTAWAY LAYER #2





# 4355 CABINET BOTTOM VIEW SUPPORT BRACKET DETAILS



# 4355 CABINET BOTTOM VIEW CABINET BASE



### **4355 GRILLE OVERLAY**



### 4355 LOWER GRILLE GRILLE BASE 5/8" PARTICLE BOARD



### 4355 UPPER GRILLE GRILLE BASE 5/8" PARTICLE BOARD



### 4355 LOWER GRILLE GRILLE BASE WITH STANDOFFS MOUNTED



### 4355 LOWER GRILLE TOP RAIL INSTALLED





#### 4355 UPPER GRILLE STAND OFFS AND TOP RAIL INSTALLED





# 4355 CABINET MID-BASE BOX MOUNTING



THE BOX IS GLUED INTO A 1/4" DEEP x 3/4" WIDE DADO CUT INTO THE BA