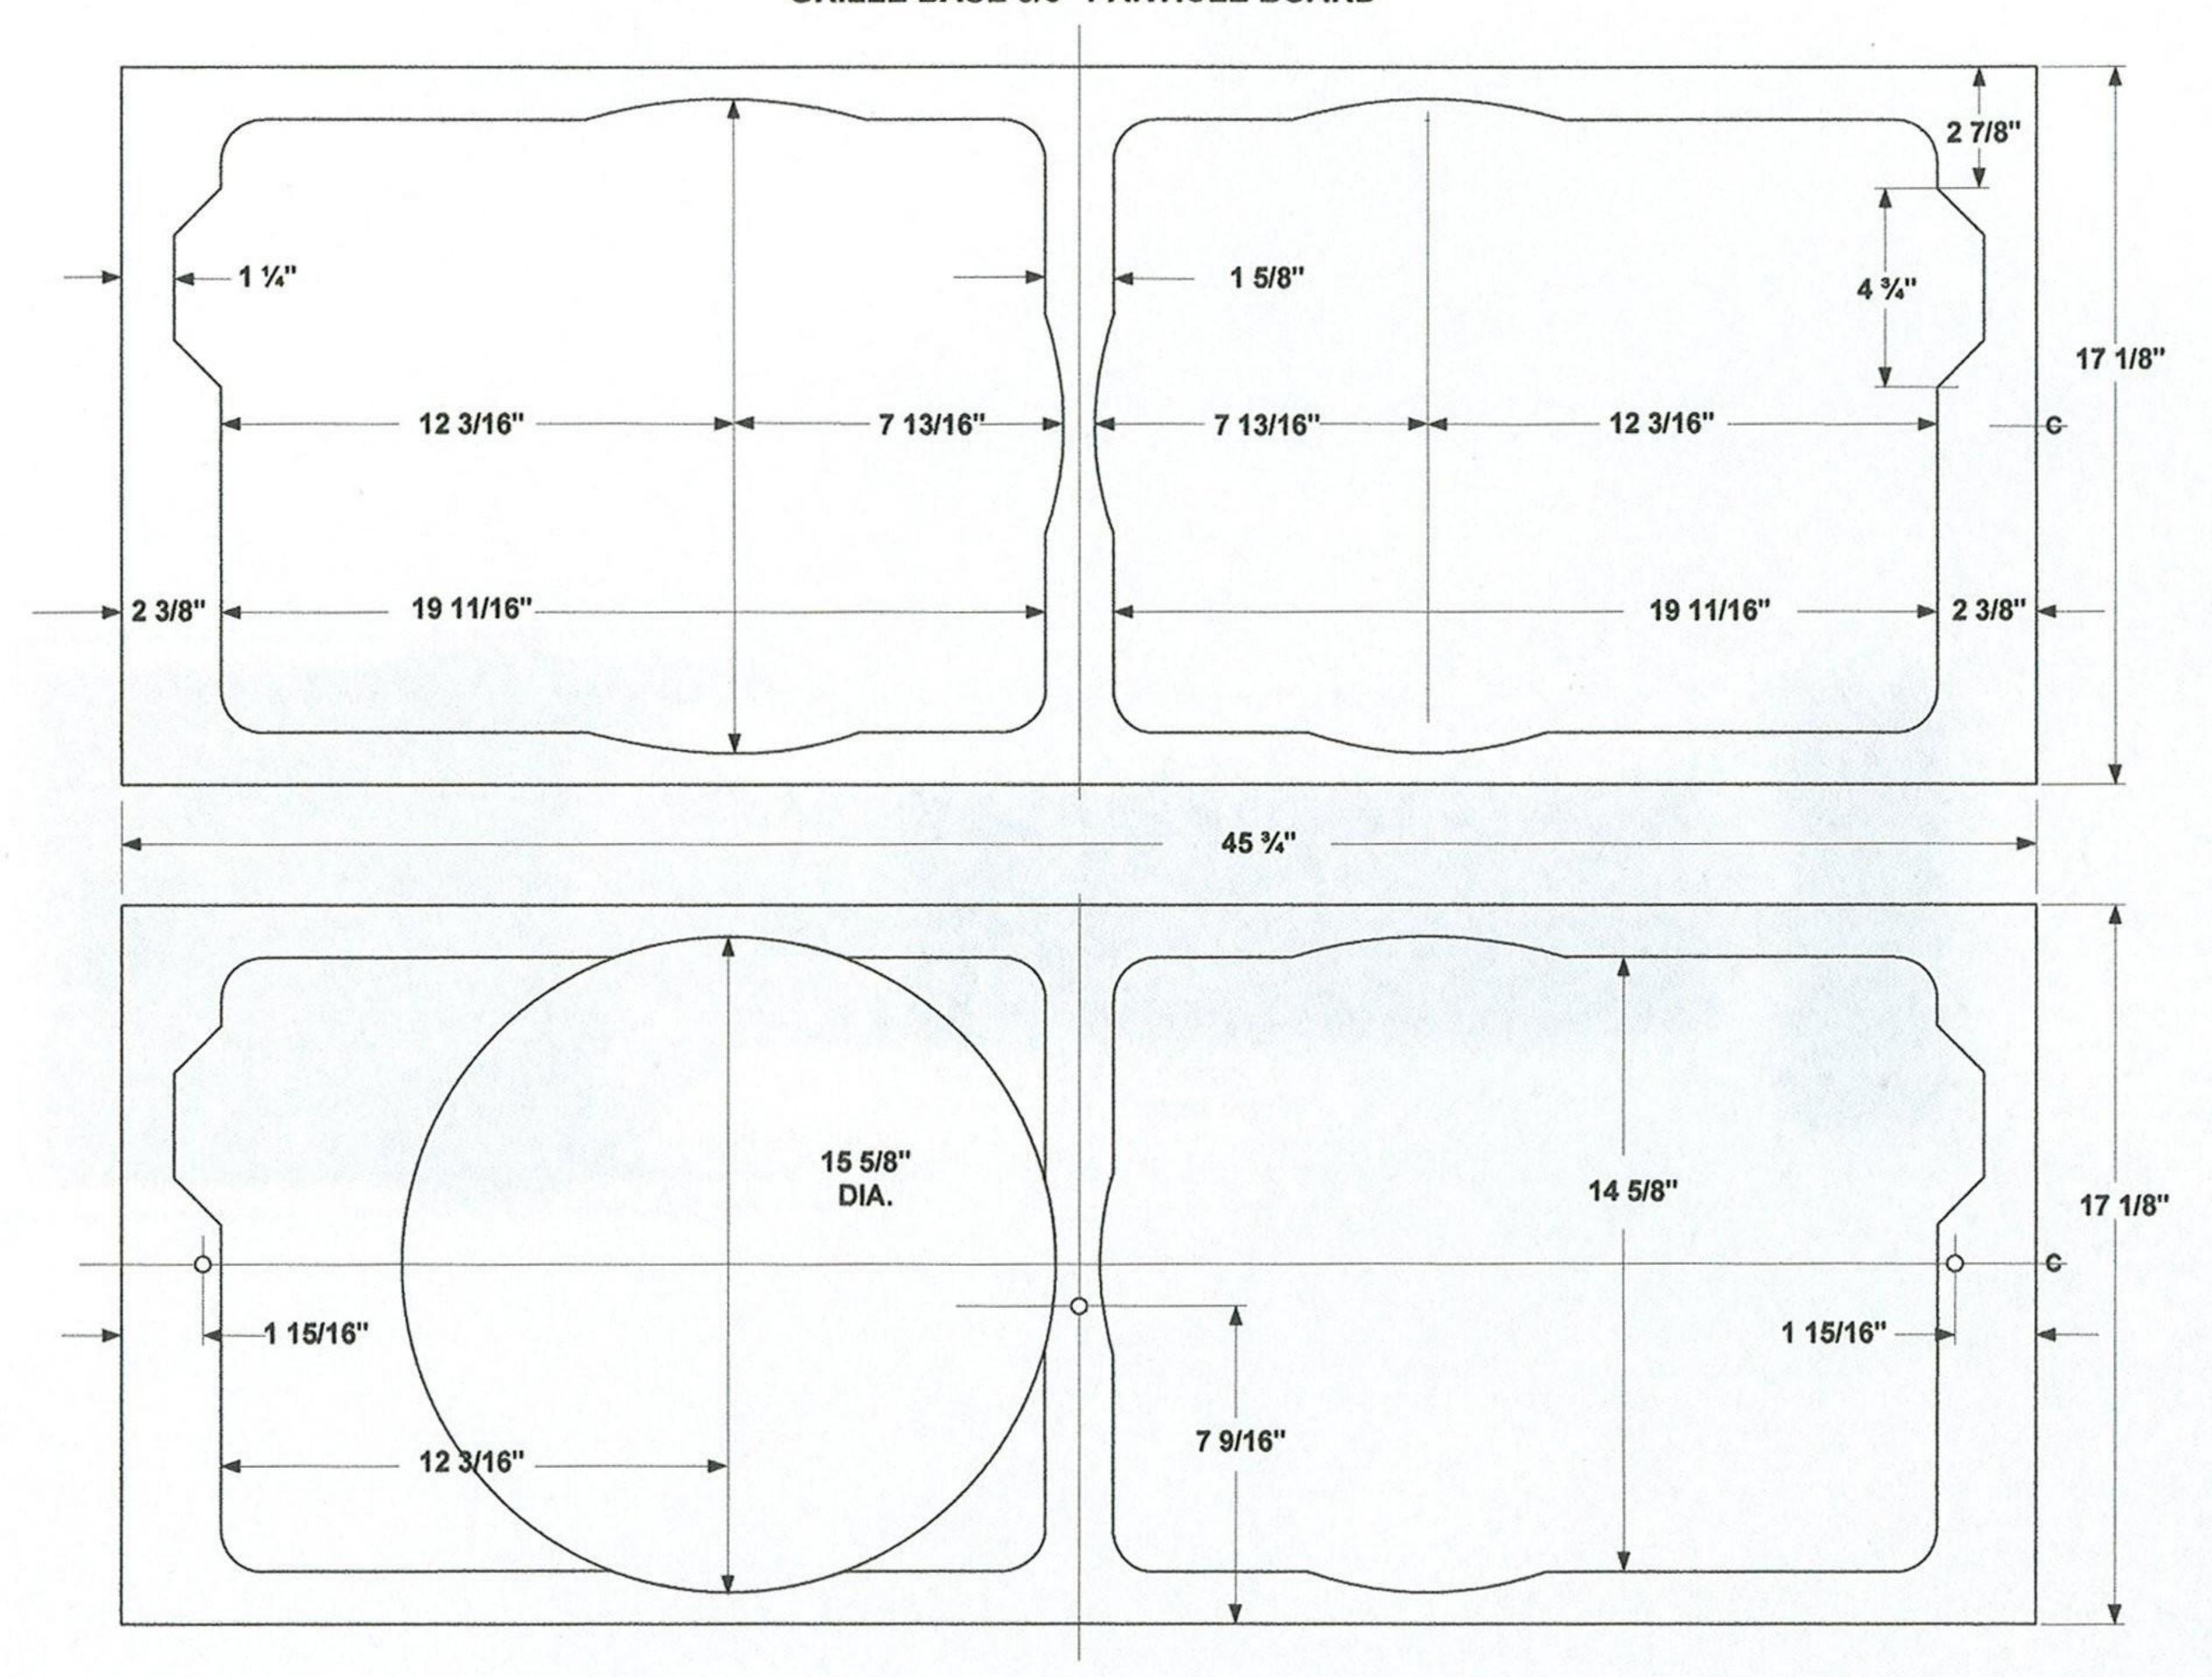

#### 4355 BAFFLE - DETAIL #1



#### 4355 BAFFLE - DETAIL #2



#### 4355 BAFFLE - DETAIL #3



#### 4355 BAFFLE - DETAIL #4 GRILLE MOUNT VELCRO TABS

#### ALL TABS ARE 1" X ¾" - SELF ADHESIVE BACK AND STAPLED TO BAFFLE



#### 4355 BRACING DETAIL #1



#### 4355 BRACING DETAIL #2



#### 4355 CABINET REAR DETAIL





#### 4355 CABINET BOTTOM VIEW SUPPORT BRACKET DETAILS



#### 4355 CABINET BOTTOM VIEW CABINET BASE



#### 4355 GRILLE OVERLAY



#### 4355 Right Side Cutaway Layer One



4355 Right Side Cutaway Layer Two



#### 4355 TOP CUTAWAY LAYER #1



#### 4355 TOP CUTAWAY LAYER #2





# 4355 CABINET BOTTOM VIEW SUPPORT BRACKET DETAILS



# 4355 CABINET BOTTOM VIEW CABINET BASE



### **4355 GRILLE OVERLAY**



### 4355 LOWER GRILLE GRILLE BASE 5/8" PARTICLE BOARD



### 4355 UPPER GRILLE GRILLE BASE 5/8" PARTICLE BOARD



### 4355 LOWER GRILLE GRILLE BASE WITH STANDOFFS MOUNTED



### 4355 LOWER GRILLE TOP RAIL INSTALLED





#### 4355 UPPER GRILLE STAND OFFS AND TOP RAIL INSTALLED





# 4355 CABINET MID-BASE BOX MOUNTING



THE BOX IS GLUED INTO A 1/4" DEEP x 3/4" WIDE DADO CUT INTO THE BAFFLE.