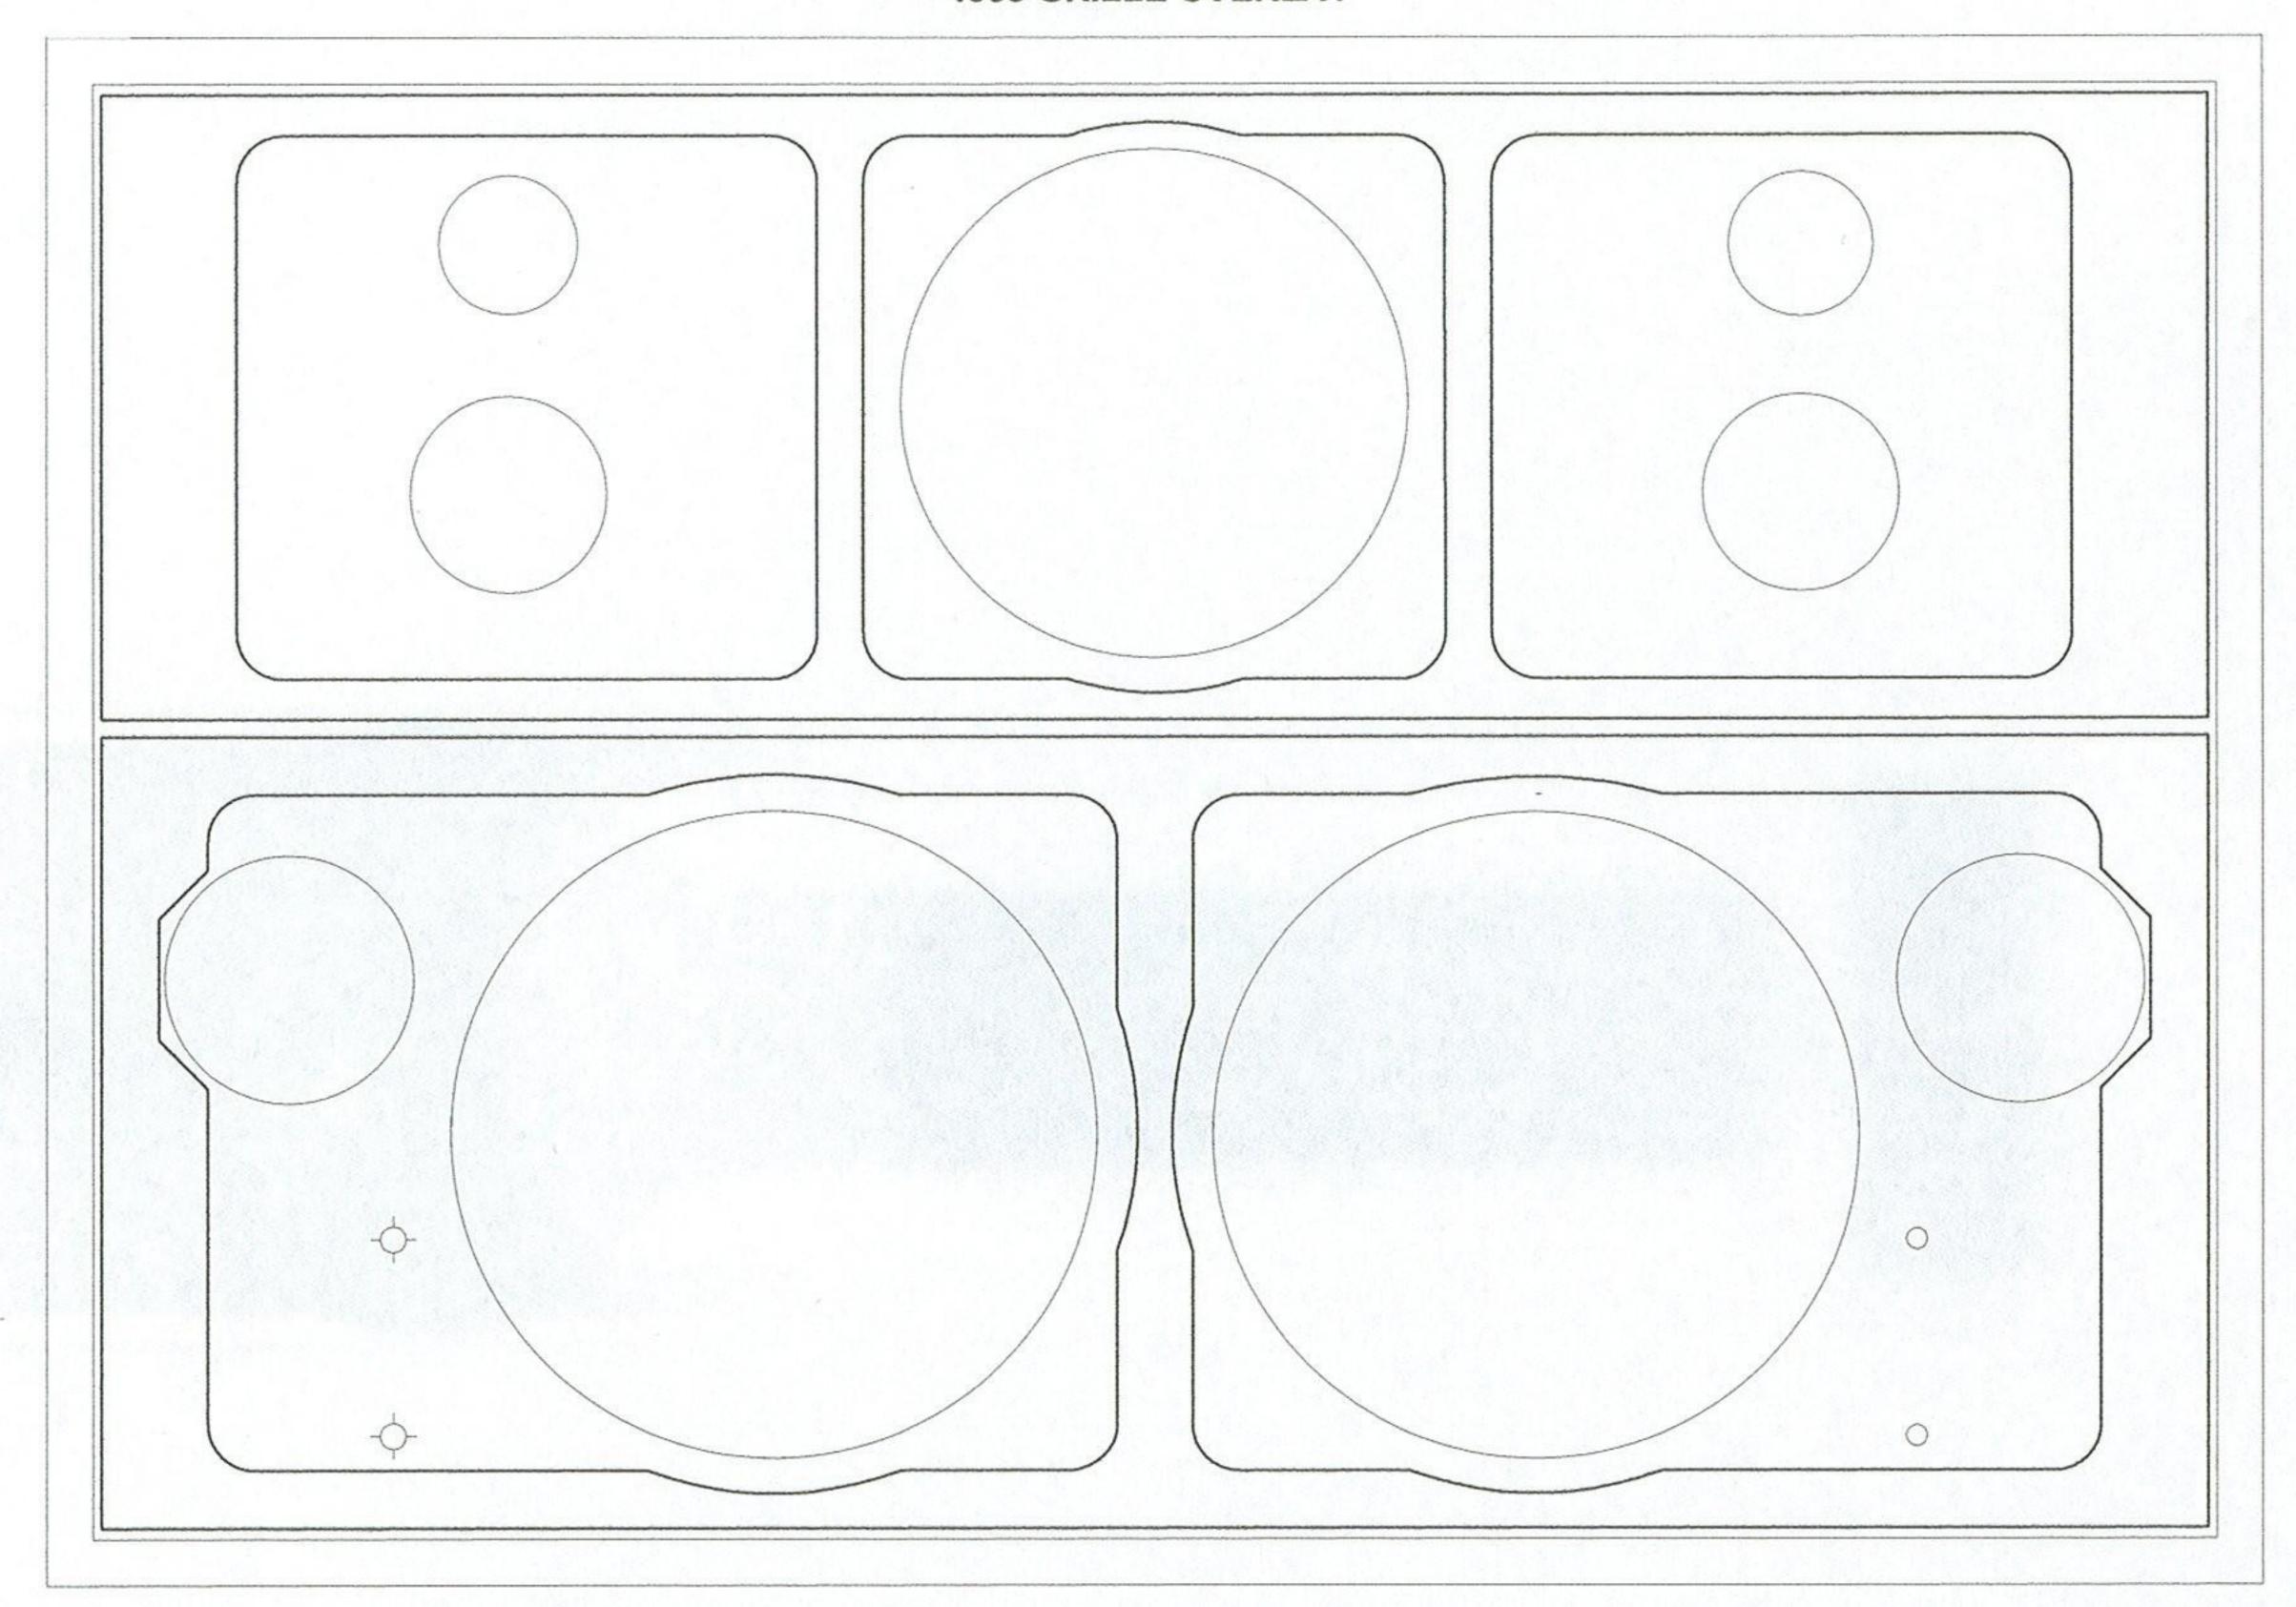

#### 4355 BAFFLE - DETAIL #1



#### 4355 BAFFLE - DETAIL #2



#### 4355 BAFFLE - DETAIL #3



#### 4355 BAFFLE - DETAIL #4 GRILLE MOUNT VELCRO TABS

#### ALL TABS ARE 1" X ¾" - SELF ADHESIVE BACK AND STAPLED TO BAFFLE



#### 4355 BRACING DETAIL #1



#### 4355 BRACING DETAIL #2



#### 4355 CABINET REAR DETAIL





#### 4355 CABINET BOTTOM VIEW SUPPORT BRACKET DETAILS



#### 4355 CABINET BOTTOM VIEW CABINET BASE



#### 4355 GRILLE OVERLAY



#### 4355 Right Side Cutaway Layer One



4355 Right Side Cutaway Layer Two



#### 4355 TOP CUTAWAY LAYER #1



#### 4355 TOP CUTAWAY LAYER #2





# 4355 CABINET BOTTOM VIEW SUPPORT BRACKET DETAILS



# 4355 CABINET BOTTOM VIEW CABINET BASE



### **4355 GRILLE OVERLAY**



### 4355 LOWER GRILLE GRILLE BASE 5/8" PARTICLE BOARD



### 4355 UPPER GRILLE GRILLE BASE 5/8" PARTICLE BOARD



### 4355 LOWER GRILLE GRILLE BASE WITH STANDOFFS MOUNTED



### 4355 LOWER GRILLE TOP RAIL INSTALLED





#### 4355 UPPER GRILLE STAND OFFS AND TOP RAIL INSTALLED





# 4355 CABINET MID-BASE BOX MOUNTING



THE BOX IS GLUED INTO A 1/4" DEEP x 3/4" WIDE DADO CUT INTO THE BAFFLE.