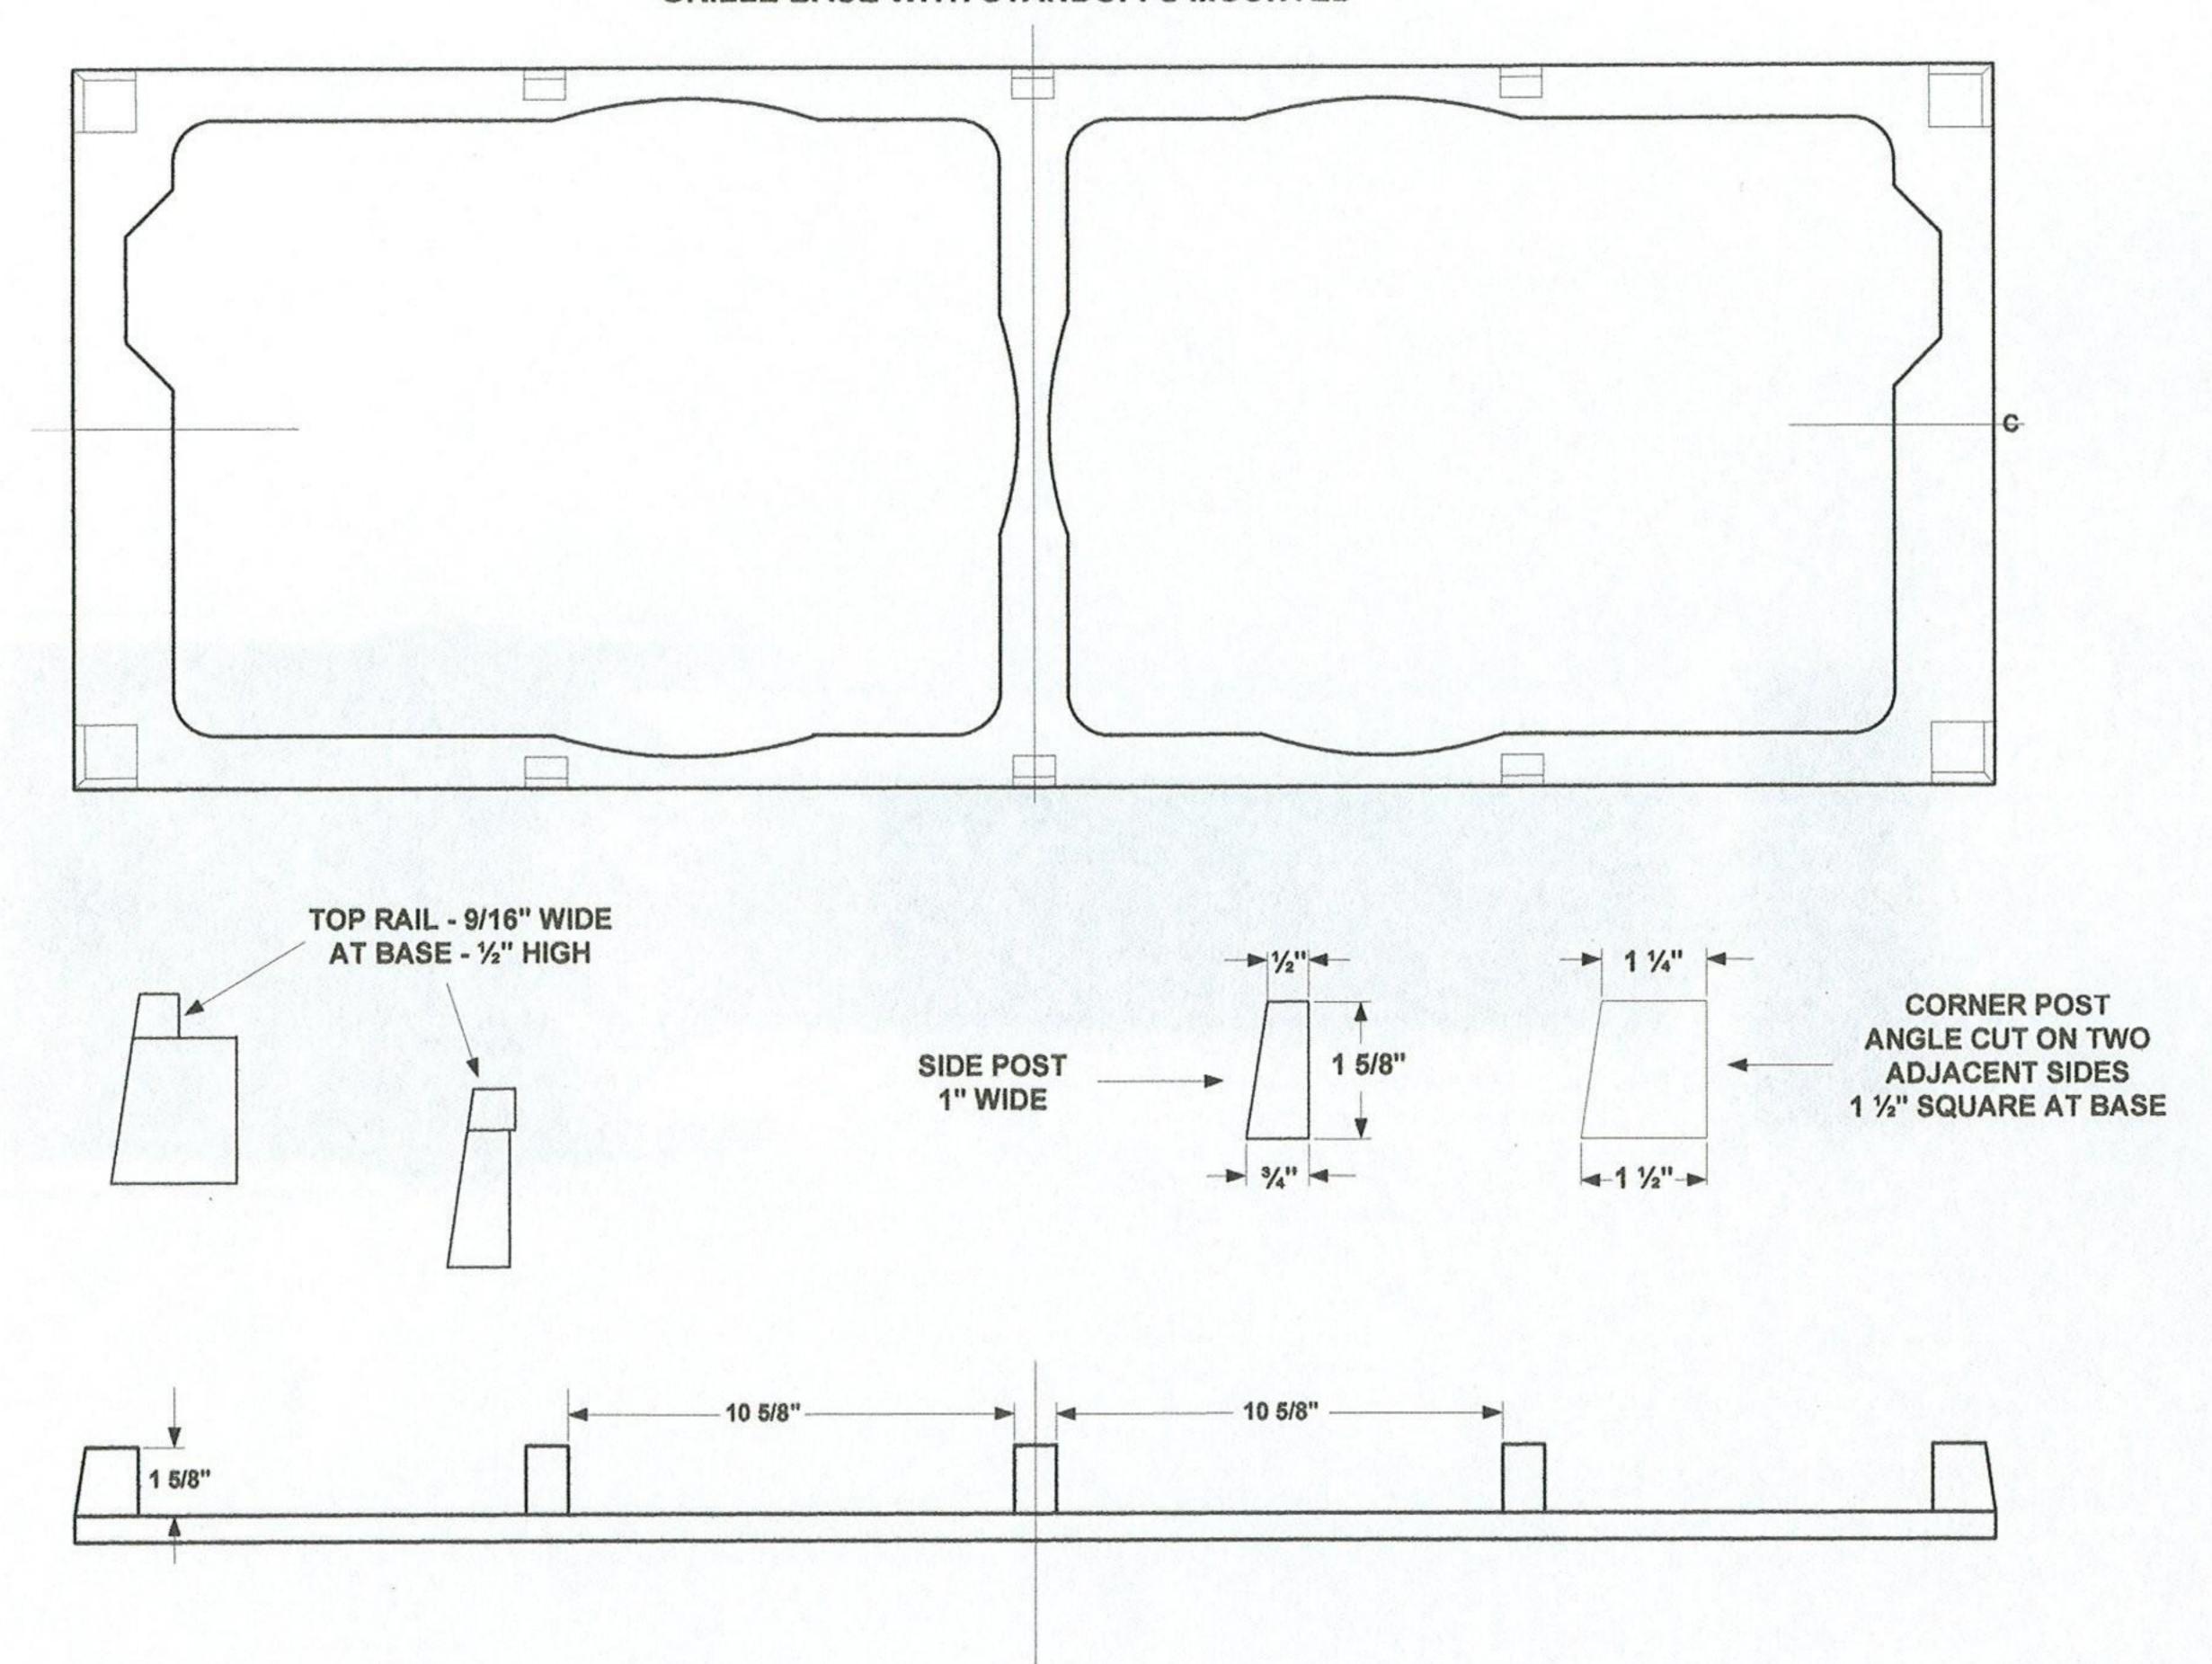

### 4355 LOWER GRILLE GRILLE BASE WITH STANDOFFS MOUNTED

### 4355 LOWER GRILLE TOP RAIL INSTALLED

#### 4355 UPPER GRILLE STAND OFFS AND TOP RAIL INSTALLED