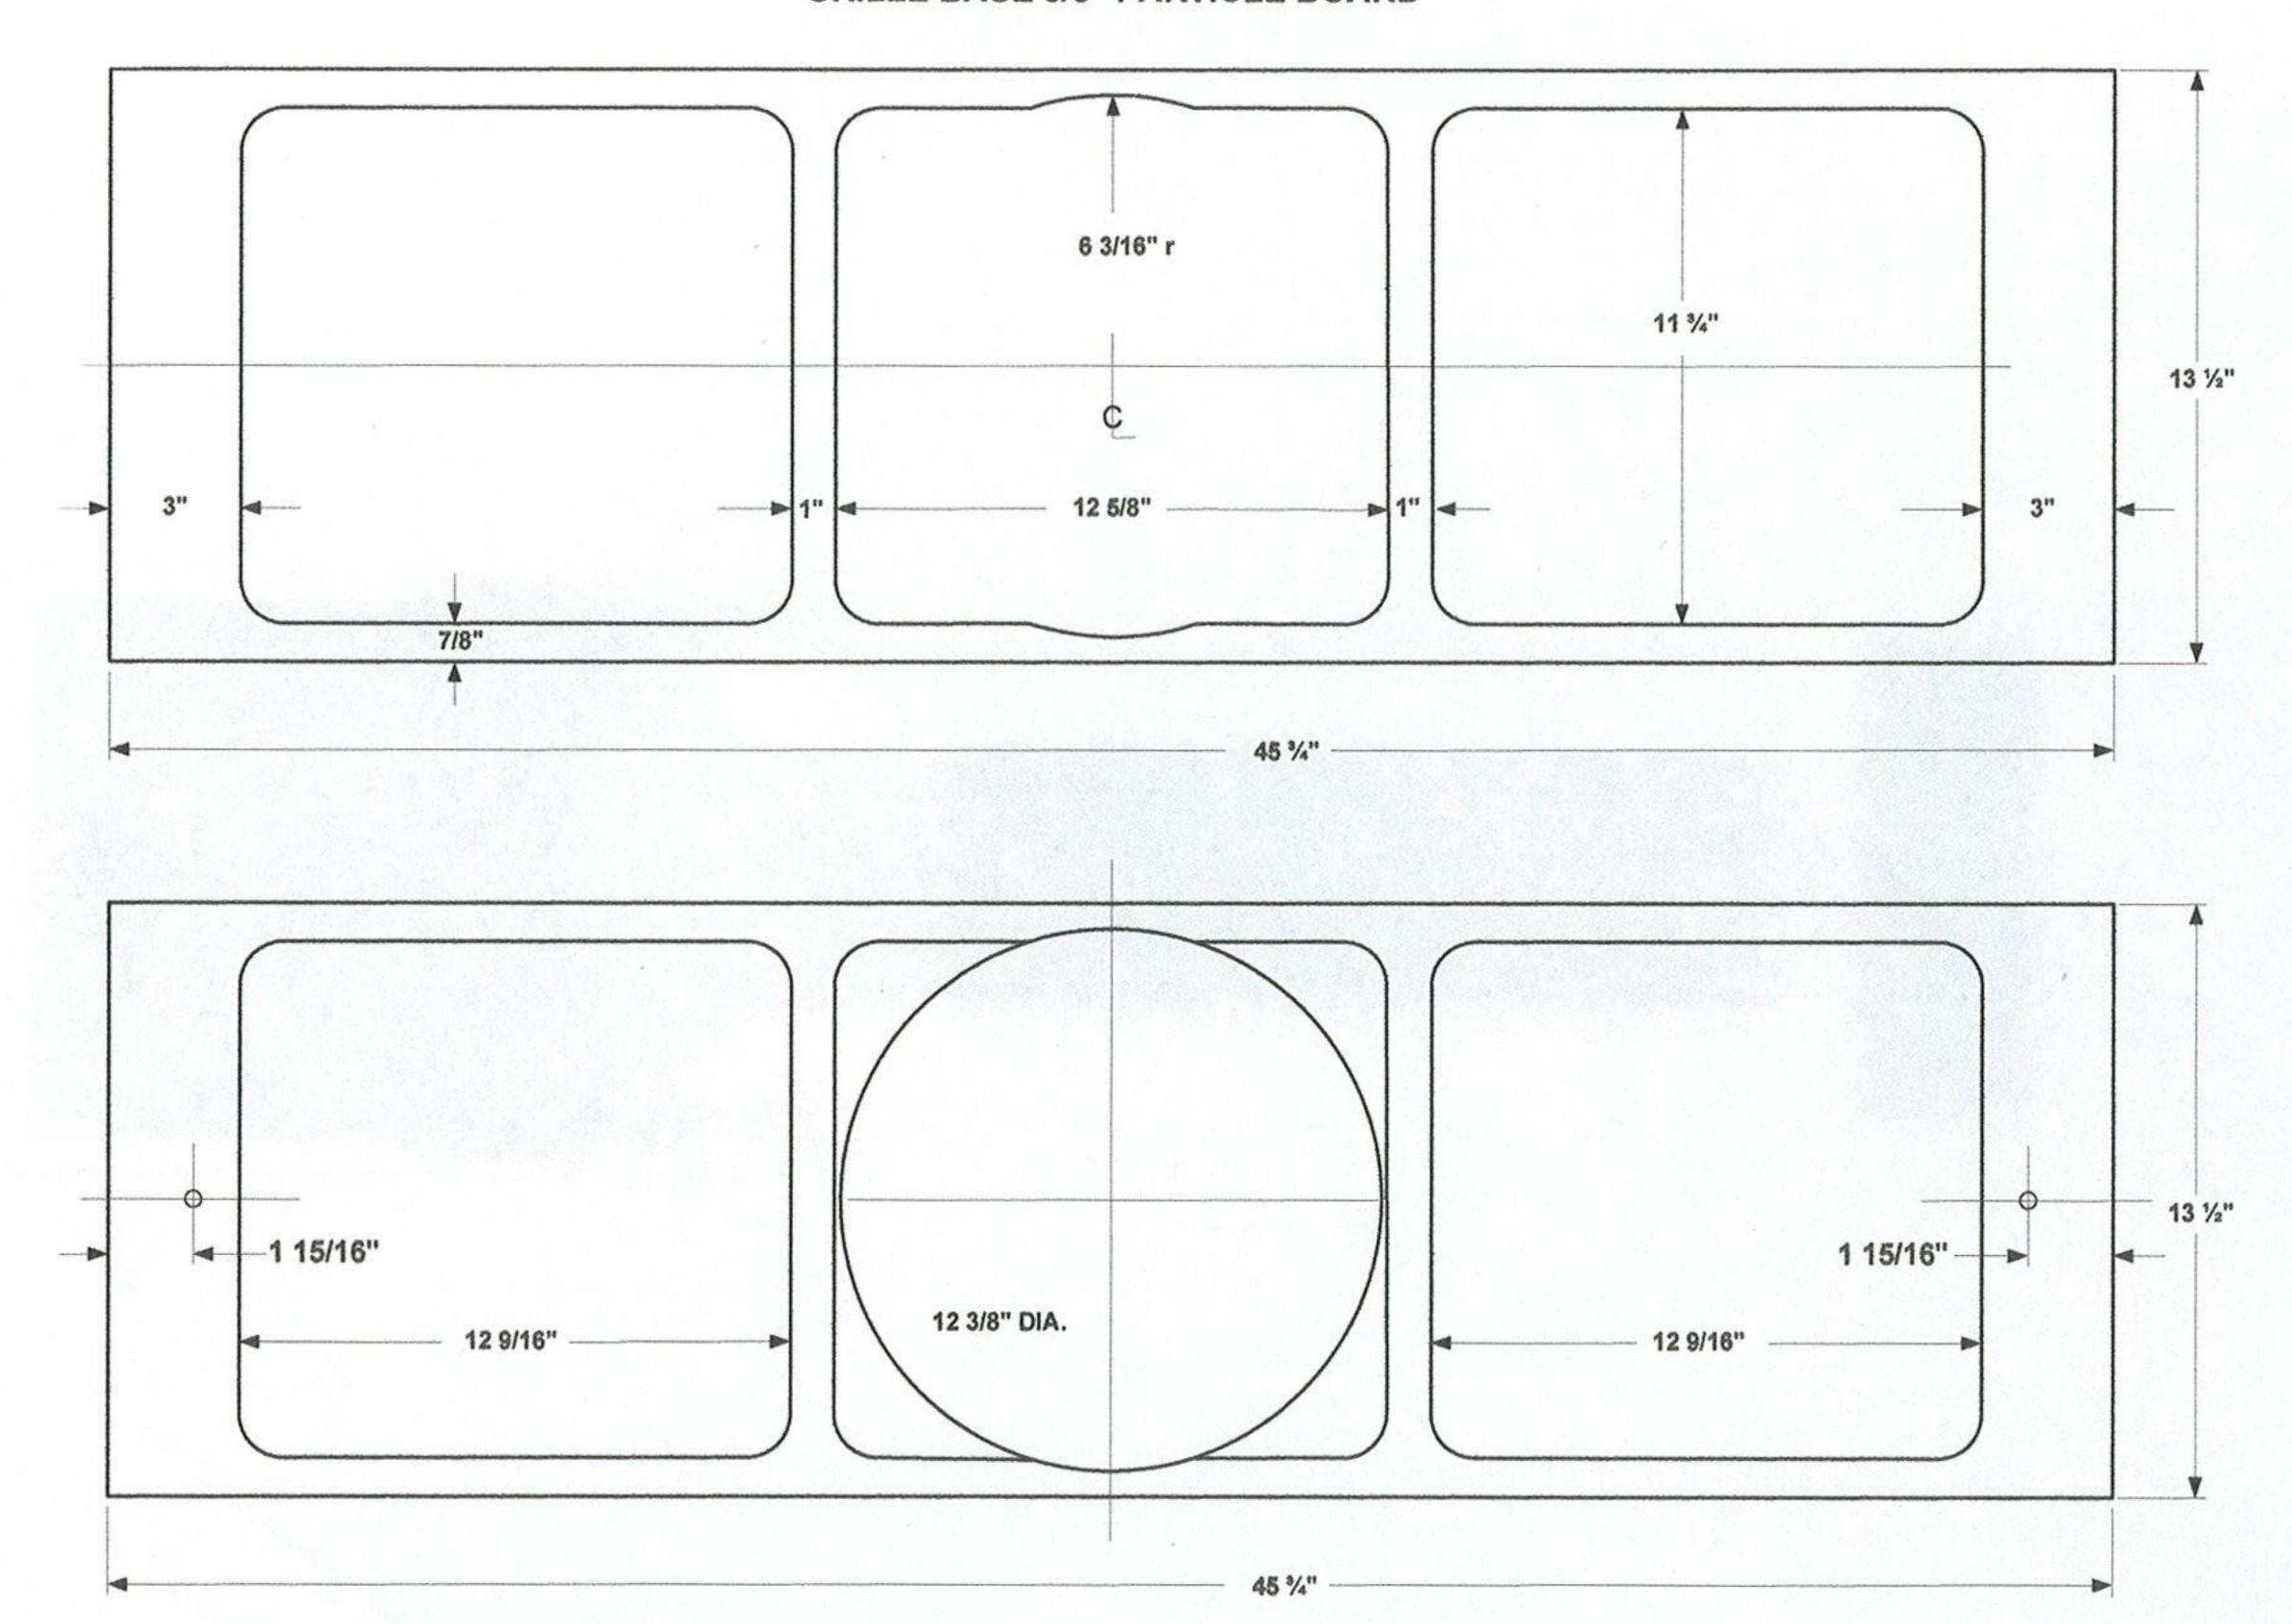

### 4355 LOWER GRILLE GRILLE BASE 5/8" PARTICLE BOARD

### 4355 UPPER GRILLE GRILLE BASE 5/8" PARTICLE BOARD