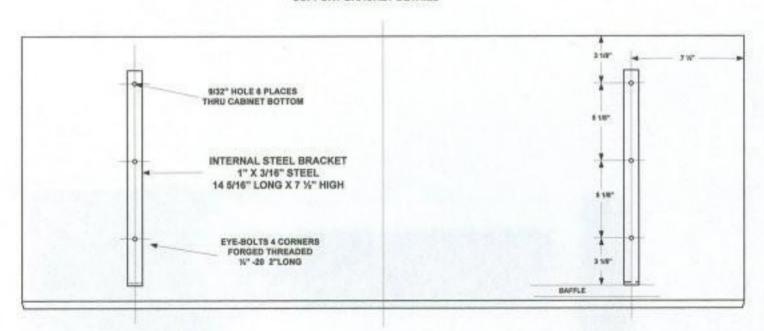

#### 4355 CABINET BOTTOM VIEW SUPPORT BRACKET DETAILS

# 4355 CABINET BOTTOM VIEW SUPPORT BRACKET DETAILS