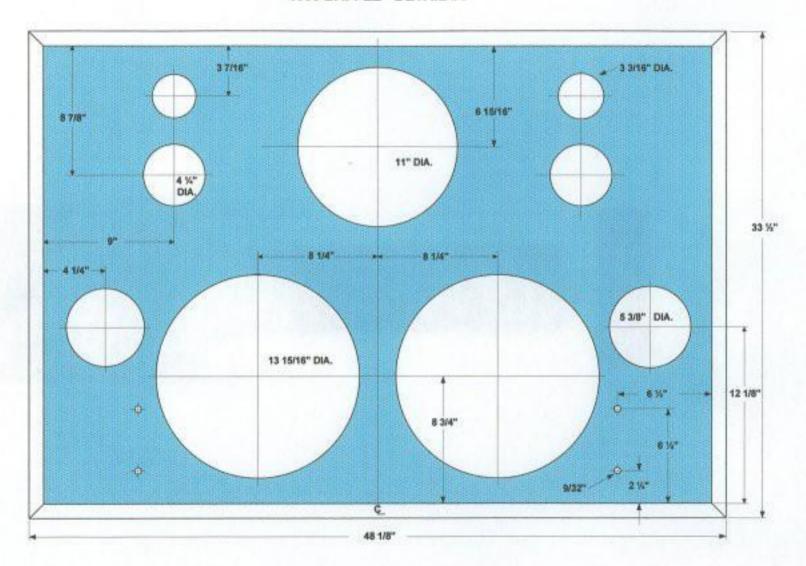

#### 4355 BAFFLE - DETAIL #1



#### 4355 BAFFLE - DETAIL #2



#### 4355 BAFFLE - DETAIL #3



#### 4355 BAFFLE - DETAIL #4 GRILLE MOUNT VELCRO TABS

#### ALL TABS ARE 1" X ¾" - SELF ADHESIVE BACK AND STAPLED TO BAFFLE



#### 4355 BRACING DETAIL #1



#### 4355 BRACING DETAIL #2



#### 4355 CABINET REAR DETAIL





#### 4355 CABINET BOTTOM VIEW SUPPORT BRACKET DETAILS



#### 4355 CABINET BOTTOM VIEW CABINET BASE



#### 4355 GRILLE OVERLAY



#### 4355 Right Side Cutaway Layer One



4355 Right Side Cutaway Layer Two



#### 4355 TOP CUTAWAY LAYER #1



#### 4355 TOP CUTAWAY LAYER #2





# 4355 CABINET BOTTOM VIEW SUPPORT BRACKET DETAILS



# 4355 CABINET BOTTOM VIEW CABINET BASE



### **4355 GRILLE OVERLAY**



### 4355 LOWER GRILLE GRILLE BASE 5/8" PARTICLE BOARD



### 4355 UPPER GRILLE GRILLE BASE 5/8" PARTIC