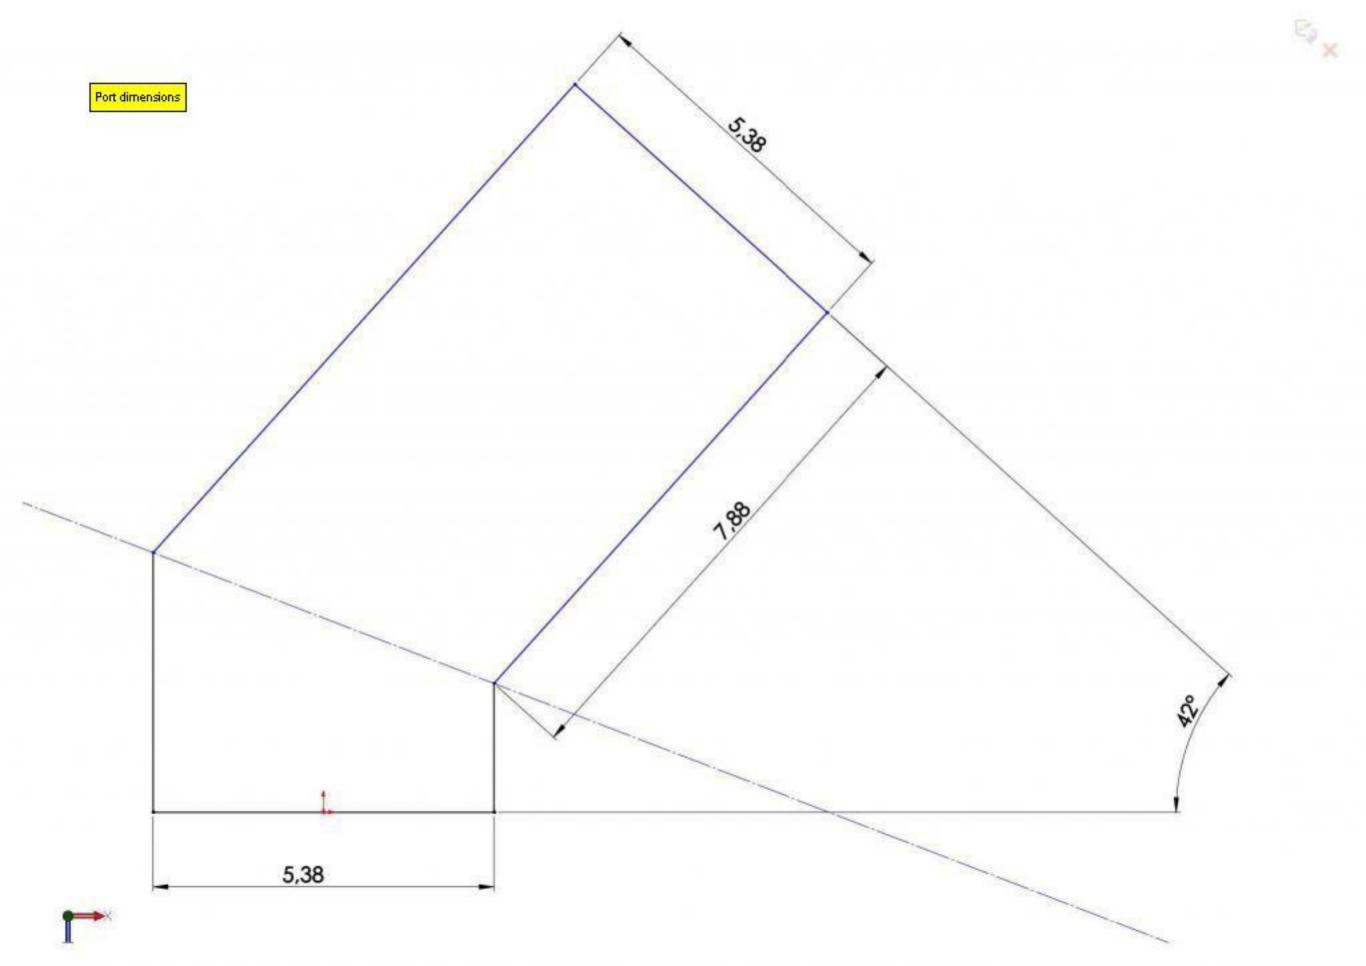

#### 4355 BAFFLE - DETAIL #1

#### 4355 BAFFLE - DETAIL #2

#### 4355 BAFFLE - DETAIL #3