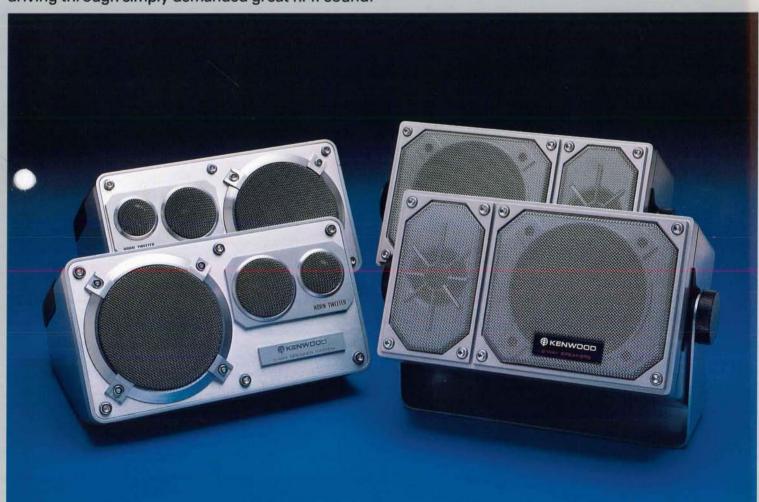

### The KSC-701, a 3-way system for 60 watts of audiophile sound

Don't let the size cause any doubts. The KSC-701 is an outstanding performer, with a 60-watt maximum power handling capacity that is more than enough for the

most difficult acoustic chamber. As in home hi-fi speaker systems, the frequency band is divided into three, with a driver for each range: a 10cm (4") woofer, a 5cm (2") tweeter and a wide-dispersion horn super-tweeter. These are encased in a solid die-cast aluminum enclosure whose stiffness and internal geometry have been carefully designed to eliminate flutter echo and resonant peaks. The woofer employs a large ferrite magnet, reversed-roll edge suspension and a newly-developed heat-resistant cone material to achieve solid, controlled low frequency sound. A surprisingly low resonant frequency and low distortion are obtained despite the high power handling ability. The mid-range and newly developed tweeter provide well balanced sound, dispersing it uniformly in a design that makes use of the car's interior acoustic patterns.

#### The KSC-501, a 2-way system handling 40 watts of clean sound

Housed in a super heat-resistant resin developed specially for the car environment are two high quality drivers. A 10cm

(4") woofer with large ferrite magnet and free-edge suspension system linked with a 5cm (2") wide-range driver, provide controlled, balanced sound across the musical spectrum. The KSC-501 can handle a full 40 watts of driving power before clipping. The enclosure is constructed with solid plates of resin and heat resistant acoustic damping material in an acoustic design that ensures complete freedom from flutter echo and internal standing waves that normally result in annoying peaks at particular notes. The floor-mounts of the KSC-501 are angle-adjustable for optimum sound distribution.